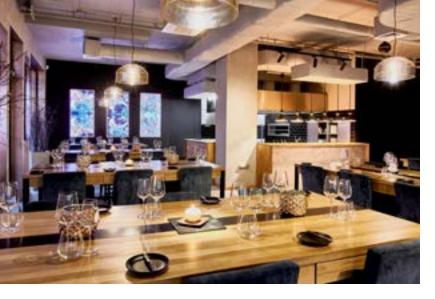

# Jeju Dream Tower

JEJU, SOUTH KOREA

UVI Capture Ray™ hood with Capture Jet™ technology

UWI Capture Ray™ and Water Wash hood with Capture Jet™ technology

**CMW-IMOD** Cold Mist On Demand Hood with Capture Jet™ technology

KVV Steam hood for dishwashing areas

 $\textbf{KCJ-UV} \quad \textbf{Capture Ray}^{\text{TM}} \ \textbf{ventilated ceiling} \ \textbf{with Capture Jet}^{\text{TM}} \ \textbf{technology}$ 

and low velocity makeup air