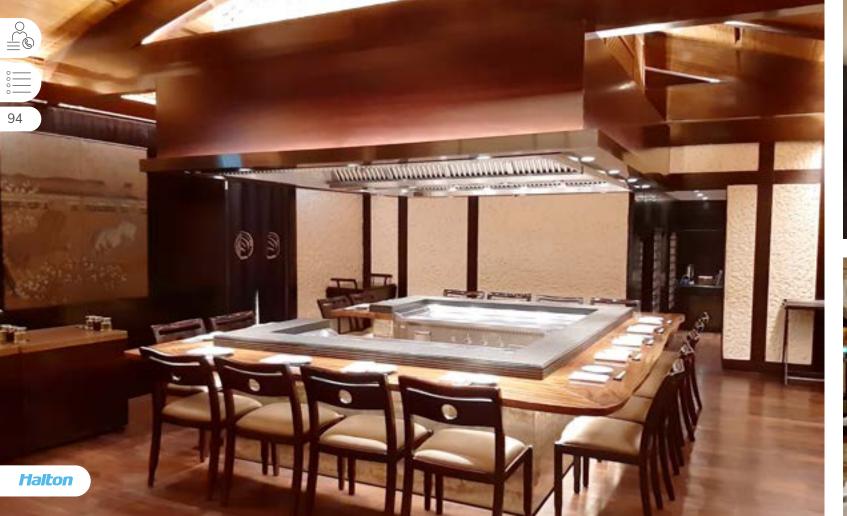

### Knorr-Bremse

MUNICH, GERMANY

**KCJ-UV** Capture Ray™ ventilated ceiling with Capture Jet™ technology and low velocity makeup air

KC] Capture Jet™ ventilated ceiling with low velocity makeup air

Ventilated ceiling for dishwashing areas with low velocity makeup air and acoustic panels

**KCP** Suspended ceiling for neutral areas with integrated light and multiple service options

HCL Halton Skyline Culinary and Human Centric Light (DALI compatible)

JES Jet Extraction System for display cooking areas