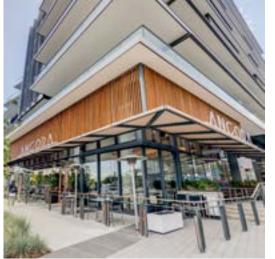

#### Ancora

WEST VANCOUVER, BC, CANADA

**KVE-UV** Capture Ray™ UV exhaust hood (ETL) with Capture Jet™ technology

MRV M.A.R.V.E.L. energy saving technology (UL)

(smart and self-balanced airflows optimization system with zone control)

PST-A Pollution Control Unit (UL) modular pollution control unit

KCD Kitchen Ceiling Diffuser high airflow capacities

FSS ANSUL® R-102™ fire suppression system factory pre-installed