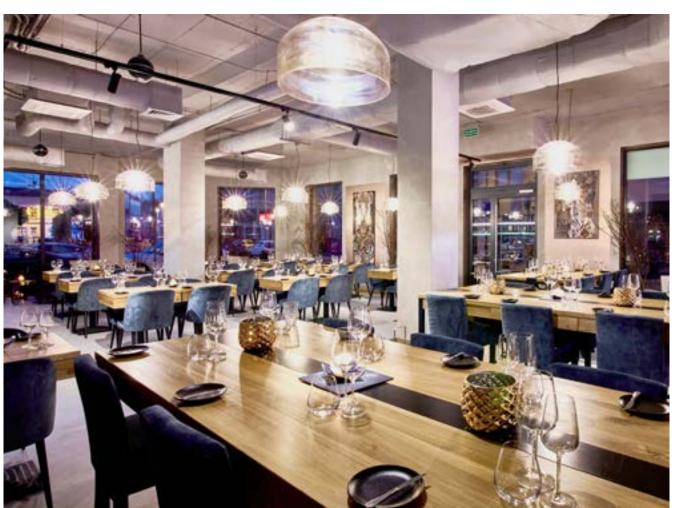

# Jeju Dream Tower

JEJU, SOUTH KOREA

UVI Capture Ray™ hood with Capture Jet™ technology

UWI Capture Ray™ and Water Wash hood with Capture Jet™ technology

**CMW-IMOD** Cold Mist On Demand Hood with Capture Jet™ technology

KVV Steam hood for dishwashing areas

 $\textbf{KCJ-UV} \quad \textbf{Capture Ray}^{\text{TM}} \ \textbf{ventilated ceiling} \ \textbf{with Capture Jet}^{\text{TM}} \ \textbf{technology}$ 

and low velocity makeup air