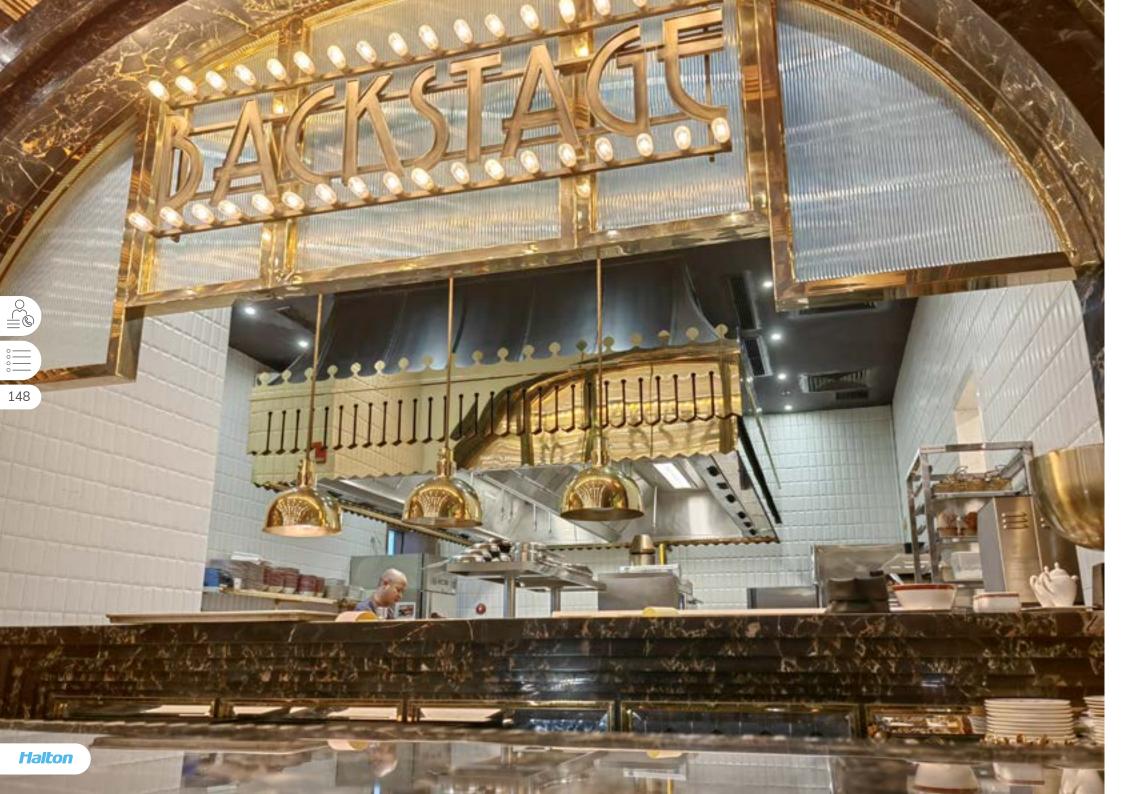

# Backstage | Capella Hanoi

HANOI, VIETNAM

**CMW-FMOD** Cold Mist On Demand Hood with Capture Jet™ technology and integrated makeup air

KVI Capture Jet™ hood

UVI Capture Ray™ hood with Capture Jet™ technology

KCJ-UV Capture Ray™ ventilated ceiling with Capture Jet™ technology and low velocity makeup air

KCJ Capture Jet™ ventilated ceiling with low velocity makeup air y

HCL Halton Skyline Culinary and Human Centric Light (DALI compatible)