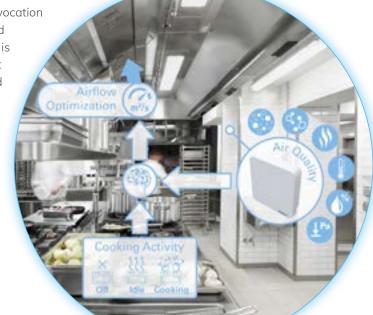

Get more information about Halton FireWatch

to the cooking appliances. Combined with the Capture |et™ technology, it reduces the exhaust airflow by up to 40% compared to traditional hoods. It represents a high energy saving potential. It also distinguishes by good ergonomics, openness feeling for the staff and filter cleaning easiness.