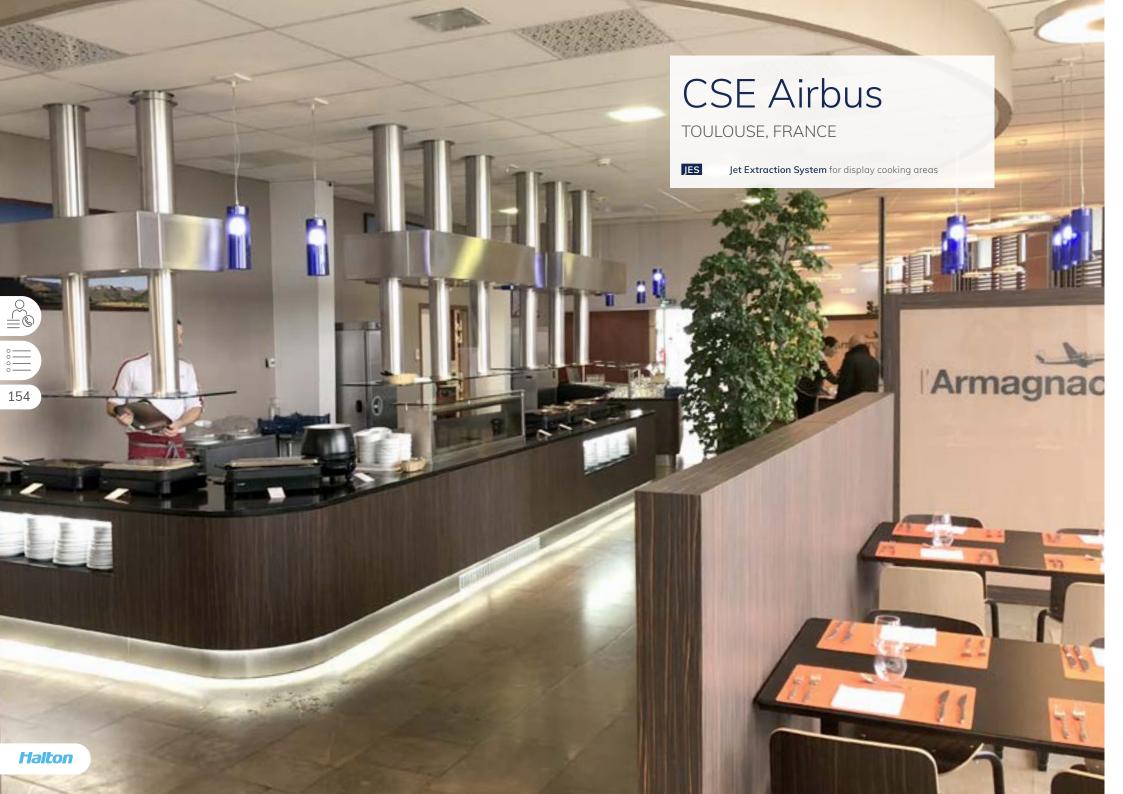

# **BMW** Group

#### MUNICH, GERMANY

KCV Ventilated ceiling for dishwashing areas

with low velocity makeup air and acoustic panels

KCP Suspended ceiling for neutral areas with integrated light and multiple service options

KCJ Capture Jet™ ventilated ceiling with low velocity makeup air

HCL Halton Skyline Culinary and Human Centric Light (DALI compatible)

JES Jet Extraction System for display cooking areas

FSS ANSUL® R-102™ fire suppression system factory pre-installed

LFU Ceiling Laminar Flow Unit for total or additional makeup air

**KBO** Extraction box for low emission appliances for total or additional makeup air

Pictures by courtesy of Marrone