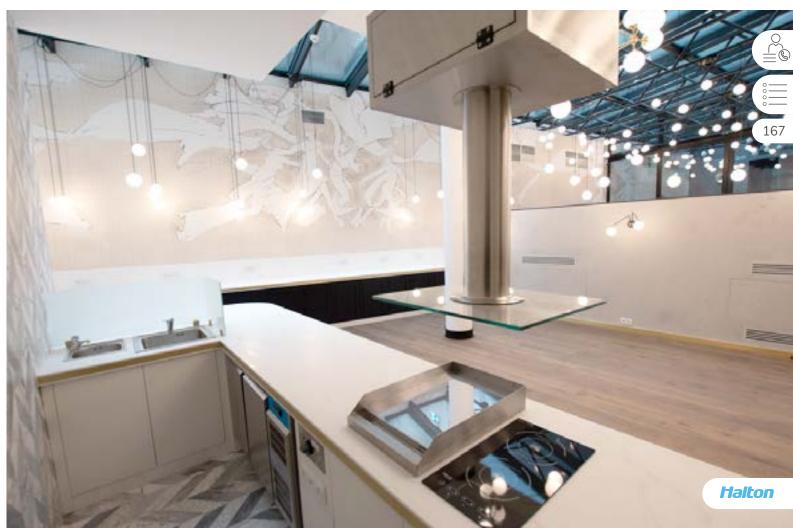

# Hooks Herrgård

HOK, SWEDEN

UVF

**Capture Ray™ hood** with Capture Jet™ technology and integrated makeup air

UVI

Capture Ray™ hood with Capture Jet™ technology

HCL

Halton Skyline Culinary and Human Centric Light (DALI compatible)