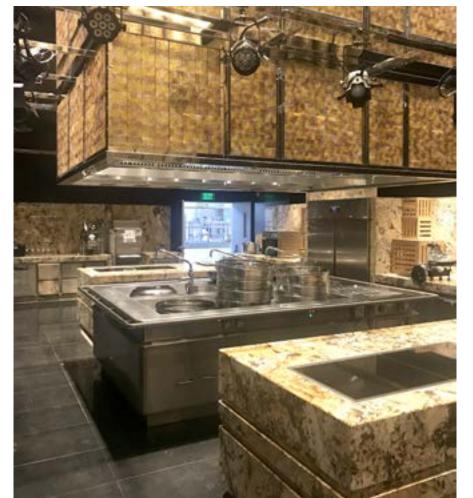

#### The Peak

MANILA, THE PHILIPPINES

UVI Capture Ray™ hood with Capture Jet™ technology