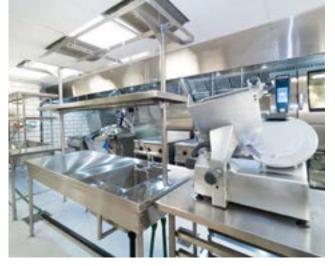

#### MARKTOBERDORF, GERMANY

KCJ-UV Capture Ray™ ventilated ceiling with Capture Jet™ technology and low velocity makeup air

KCJ Capture Jet™ ventilated ceiling with low velocity makeup air

Ventilated ceiling for dishwashing areas with low velocity makeup air and acoustic panels

KCP Suspended ceiling for neutral areas with integrated light and multiple service options

HCL Halton Skyline Culinary and Human Centric Light (DALI compatible)

KBO Extraction box for low emission appliances for total or additional makeup air

LFU Ceiling Laminar Flow Unit for total or additional makeup air

MRV M.A.R.V.E.L. energy saving technology

(smart and self-balanced airflows optimization system with zone control)

FSS ANSUL® R-102™ fire suppression system factory pre-installed