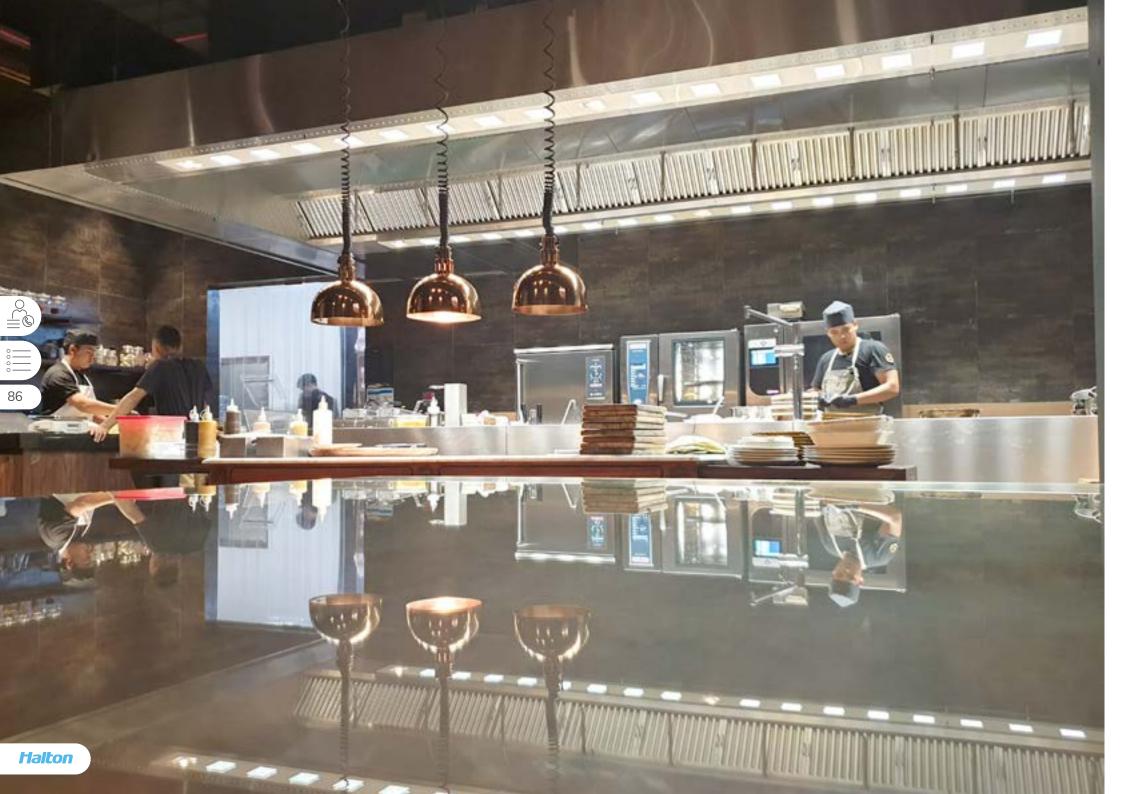

### Ponte Vecchio

OSAKA, JAPAN

KC

Capture Jet™ ventilated ceiling with low velocity makeup air