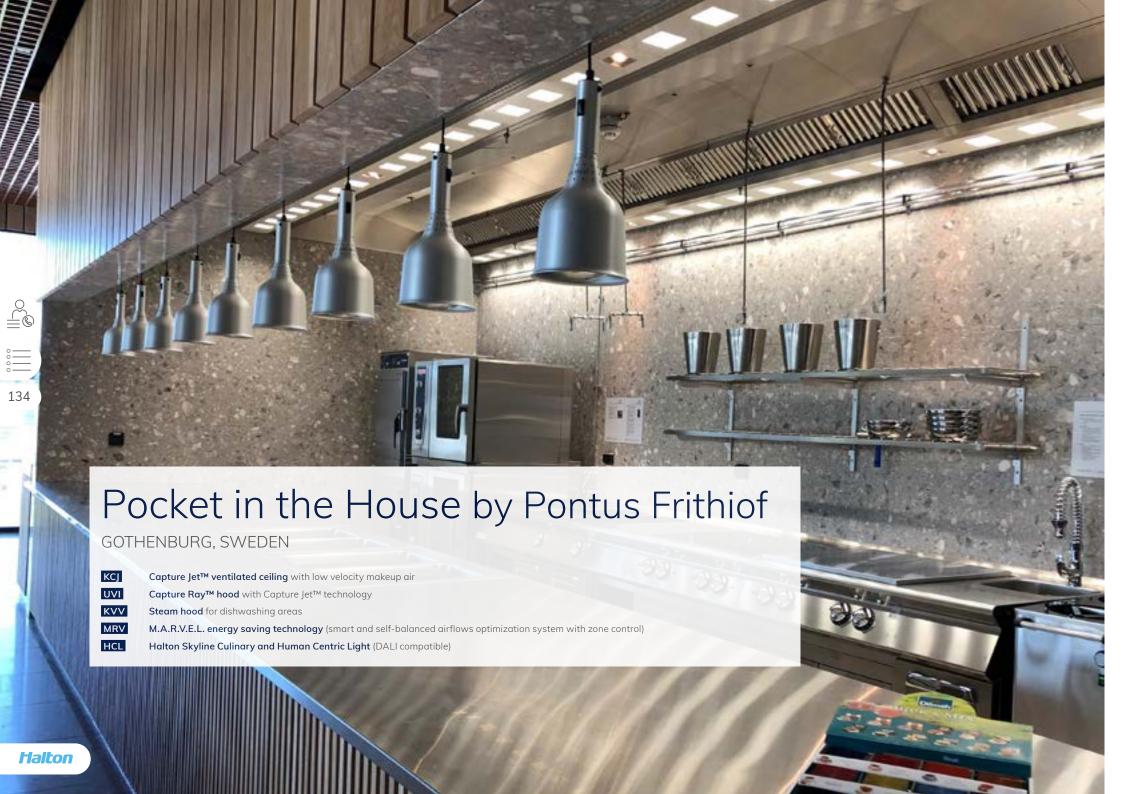

# Hooks Herrgård

HOK, SWEDEN

UVF

**Capture Ray™ hood** with Capture Jet™ technology and integrated makeup air

UVI

Capture Ray™ hood with Capture Jet™ technology

HCL

Halton Skyline Culinary and Human Centric Light (DALI compatible)