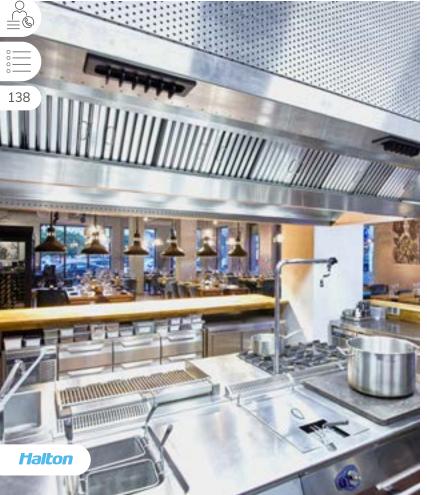

# Jeju Dream Tower

JEJU, SOUTH KOREA

UVI Capture Ray™ hood with Capture Jet™ technology

UWI Capture Ray™ and Water Wash hood with Capture Jet™ technology

**CMW-IMOD** Cold Mist On Demand Hood with Capture Jet™ technology

KVV Steam hood for dishwashing areas

 $\textbf{KCJ-UV} \quad \textbf{Capture Ray}^{\text{TM}} \ \textbf{ventilated ceiling} \ \textbf{with Capture Jet}^{\text{TM}} \ \textbf{technology}$ 

and low velocity makeup air