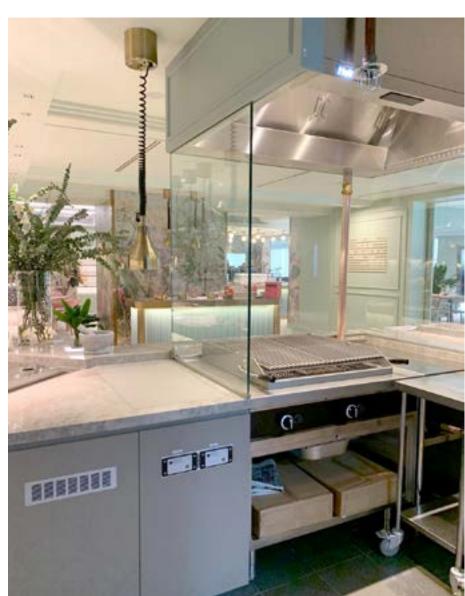

# Campus de Groisy

GROISY, FRANCE

KCJ-UV Capture Ray™ ventilated ceiling with Capture Jet™ technology and low velocity makeup air

UVI

Capture Ray™ hood with Capture Jet™ technology

HCL MRV

Halton Skyline Culinary and Human Centric Light (DALI compatible)

M.A.R.V.E.L. energy saving technology

(smart and self-balanced airflows optimization system with zone control)