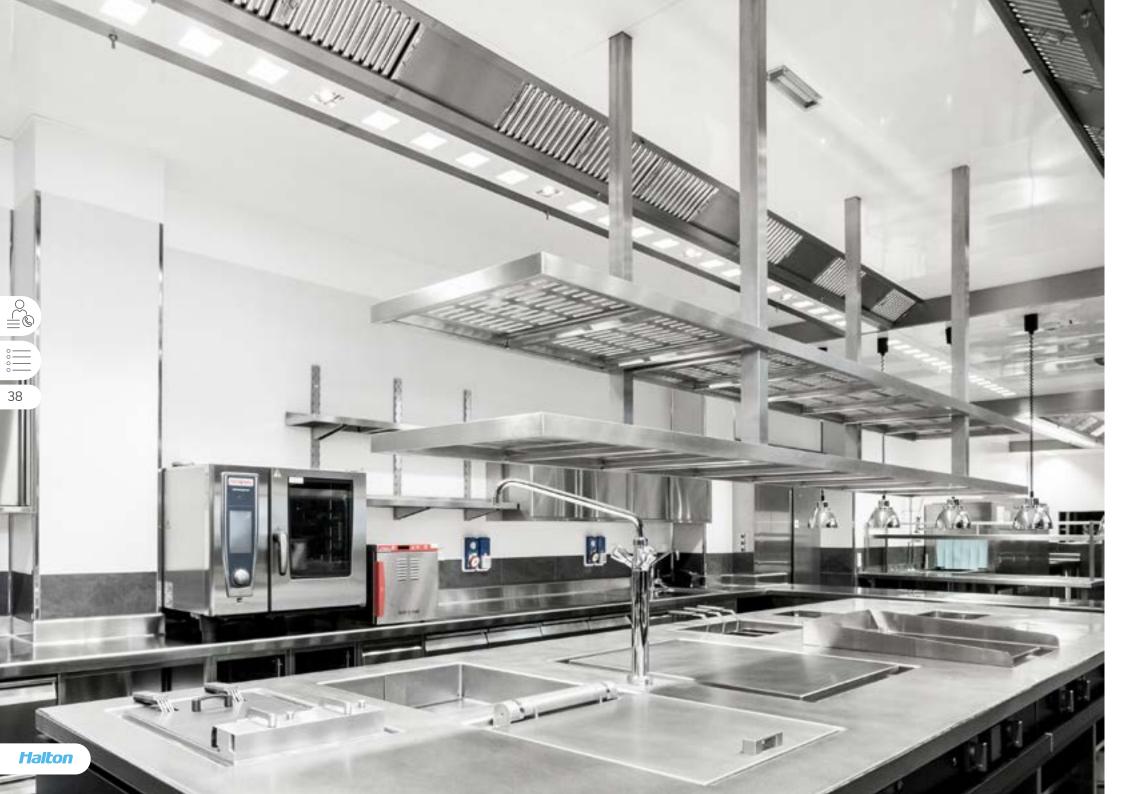

### Forst Season | Brauerei Forst Bolzano

BOLZANO, ITALY

KCJ

Capture Jet™ ventilated ceiling with low velocity makeup air

KCP HCL Suspended ceiling for neutral areas with integrated light and multiple service options

Halton Skyline Culinary and Human Centric Light (DALI compatible)