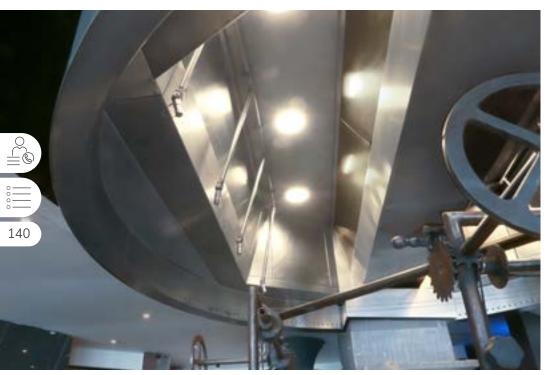

# Jeju Dream Tower

JEJU, SOUTH KOREA

UVI Capture Ray™ hood with Capture Jet™ technology

UWI Capture Ray™ and Water Wash hood with Capture Jet™ technology

**CMW-IMOD** Cold Mist On Demand Hood with Capture Jet™ technology

KVV Steam hood for dishwashing areas

 $\textbf{KCJ-UV} \quad \textbf{Capture Ray}^{\text{TM}} \ \textbf{ventilated ceiling} \ \textbf{with Capture Jet}^{\text{TM}} \ \textbf{technology}$ 

and low velocity makeup air

CCW Water Wash control cabinet