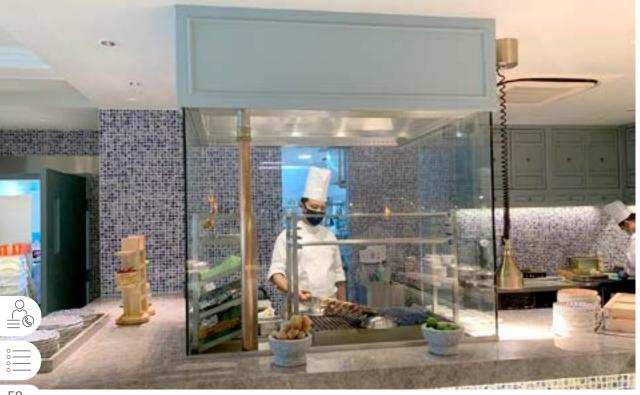

# Chef's Table | Lebua Hotel

BANGKOK, THAILAND

KCJ-UV Capture Ray™ ventilated ceiling with Capture Jet™ technology and low velocity makeup air

PolluStop Exhaust Air Handling Unit with pollution control

FSS

ANSUL® R-102 $^{\text{TM}}$  fire suppression system factory pre-installed