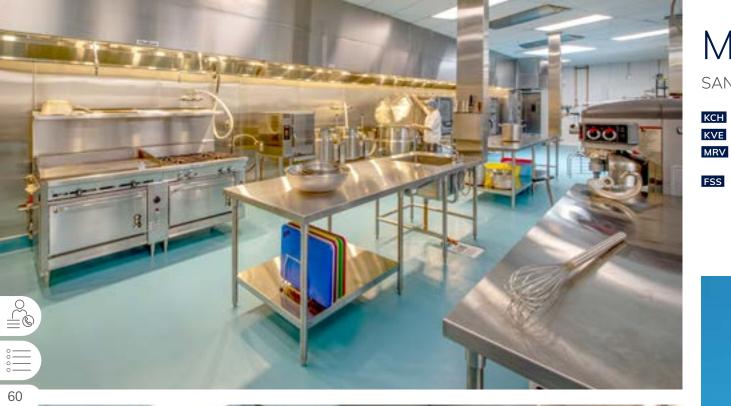

### Meals on Wheels

SAN FRANCISCO, CALIFORNIA, USA

KCH Capture Jet™ condensate hood (ETL)

KVE Capture Jet™ Commercial Kitchen Hood (ETL)

M.A.R.V.E.L. Demand control ventilation (ETL)

(smart and self-balanced airflows optimization system with zone control)