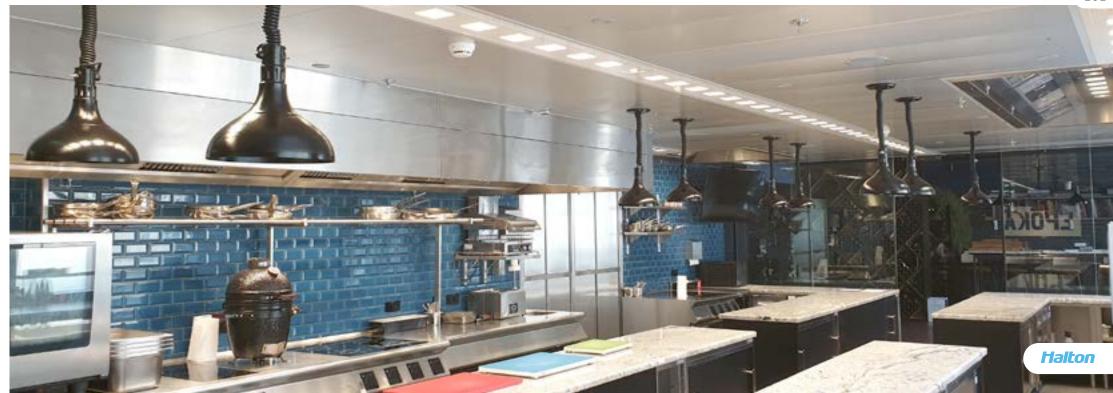

# Epoka

WARSAW, POLAND

KCJ-UV Capture Ray™ ventilated ceiling with Capture Jet™ technology and low velocity makeup air

KBO Extraction box for low emission appliances for total or additional makeup air

KCP Suspended ceiling for neutral areas with integrated light and service options

KVF Capture Jet™ hood with integrated makeup air

HCL Halton Skyline Culinary and Human Centric Light (DALI compatible)

161