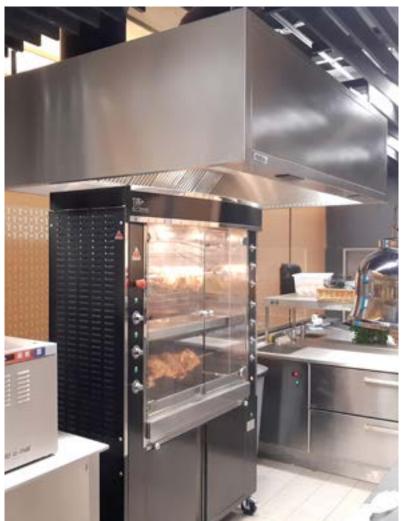

# Campus de Groisy

GROISY, FRANCE

KCJ-UV Capture Ray™ ventilated ceiling with Capture Jet™ technology and low velocity makeup air

UVI

Capture Ray™ hood with Capture Jet™ technology

HCL MRV

Halton Skyline Culinary and Human Centric Light (DALI compatible)

M.A.R.V.E.L. energy saving technology

(smart and self-balanced airflows optimization system with zone control)