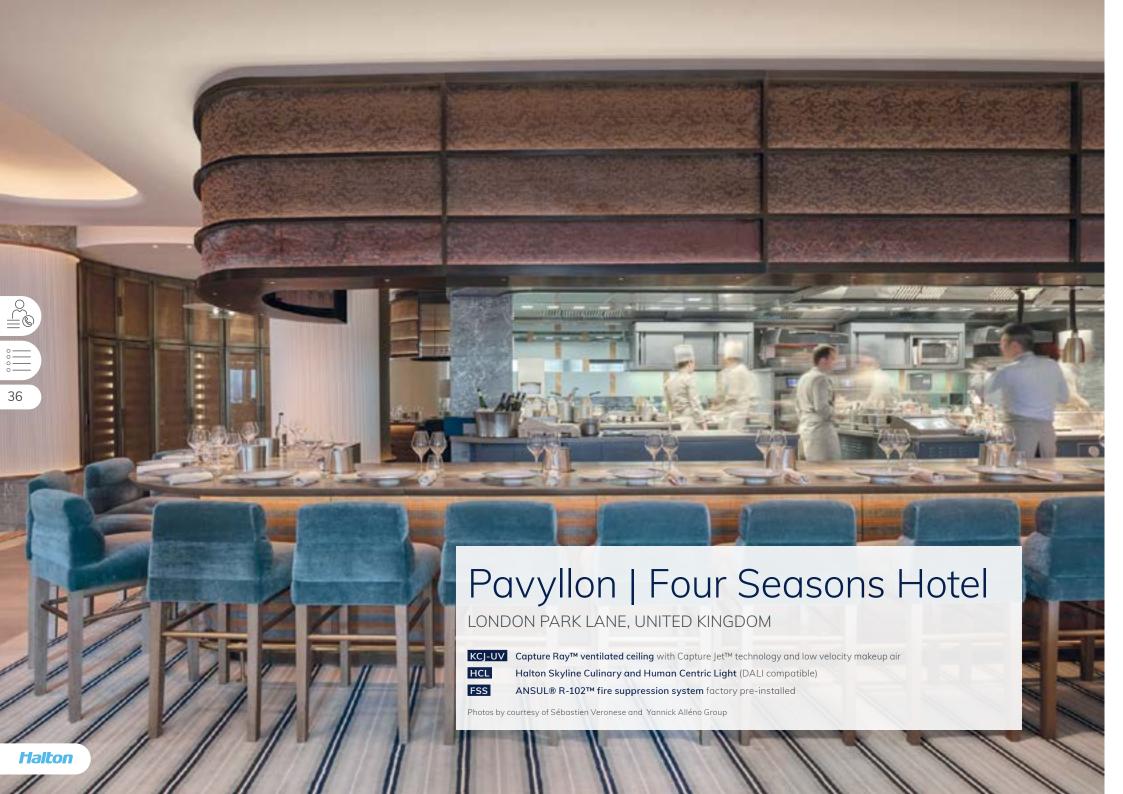

### PavYllon

PARIS, FRANCE

Michelin star

KCJ

Capture Jet™ ventilated ceiling with low velocity makeup air

HCL

Halton Skyline Culinary and Human Centric Light (DALI compatible)