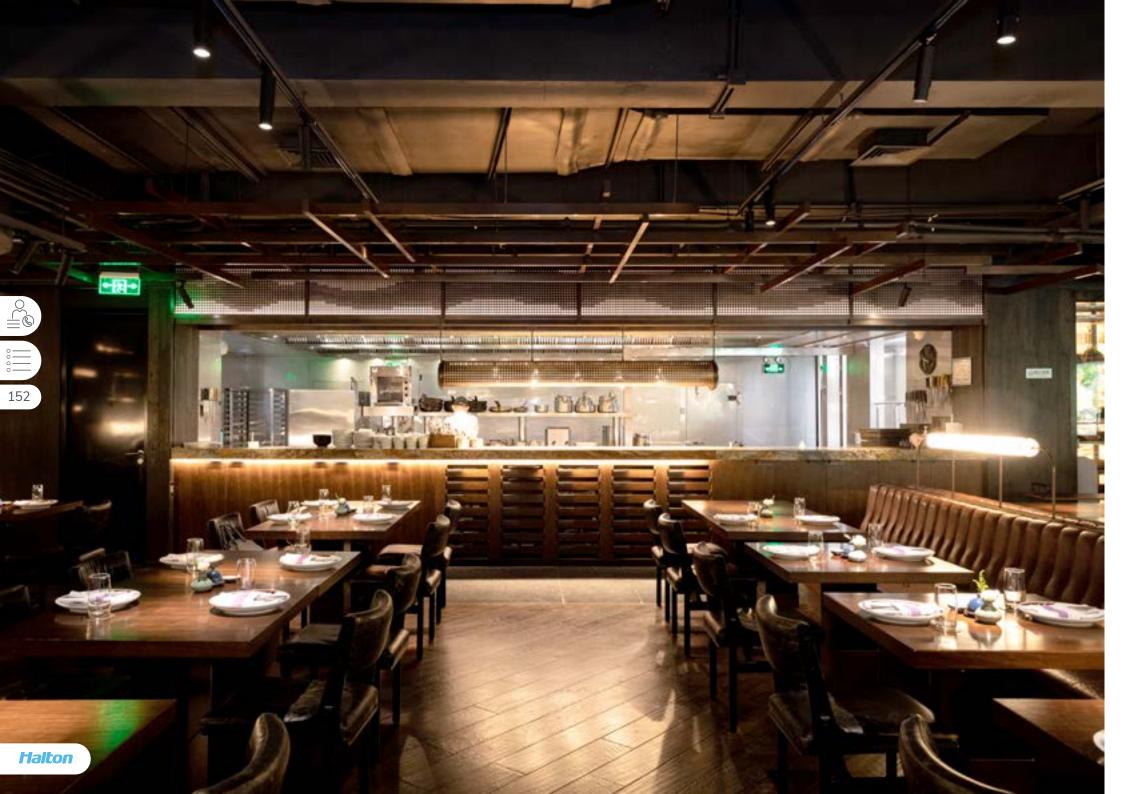

# ČSOB

#### PRAGUE, CZECH REPUBLIC

KVI Capture Jet™ hood

KVD Hood for dishwashing areas with integrated makeup air

KCJ-UV Capture Ray™ ventilated ceiling with Capture Jet™ technology and low velocity makeup air