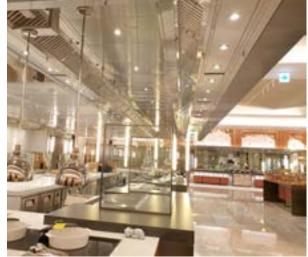

# Jeju Dream Tower

JEJU, SOUTH KOREA

UVI Capture Ray™ hood with Capture Jet™ technology

UWI Capture Ray™ and Water Wash hood with Capture Jet™ technology

**CMW-IMOD** Cold Mist On Demand Hood with Capture Jet™ technology

KVV Steam hood for dishwashing areas

 $\textbf{KCJ-UV} \quad \textbf{Capture Ray}^{\text{TM}} \ \textbf{ventilated ceiling} \ \textbf{with Capture Jet}^{\text{TM}} \ \textbf{technology}$ 

and low velocity makeup air

CCW Water Wash control cabinet