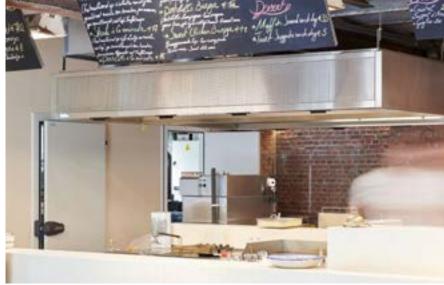

# The Kitchen | De Bijenkorf

UTRECHT, THE NETHERLANDS

(CJ

Capture Jet™ ventilated ceiling with low velocity makeup air

CBR

Capture Bar air curtain