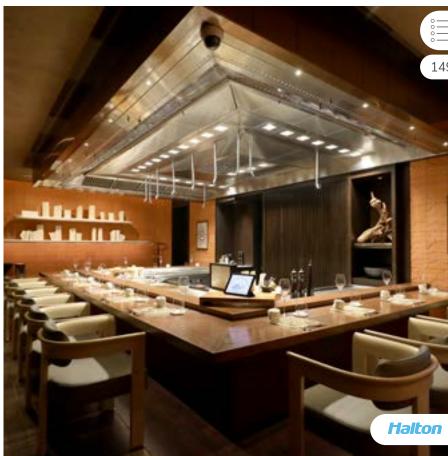

#### Ancora

WEST VANCOUVER, BC, CANADA

**KVE-UV** Capture Ray™ UV exhaust hood (ETL) with Capture Jet™ technology

MRV M.A.R.V.E.L. energy saving technology (UL)

(smart and self-balanced airflows optimization system with zone control)