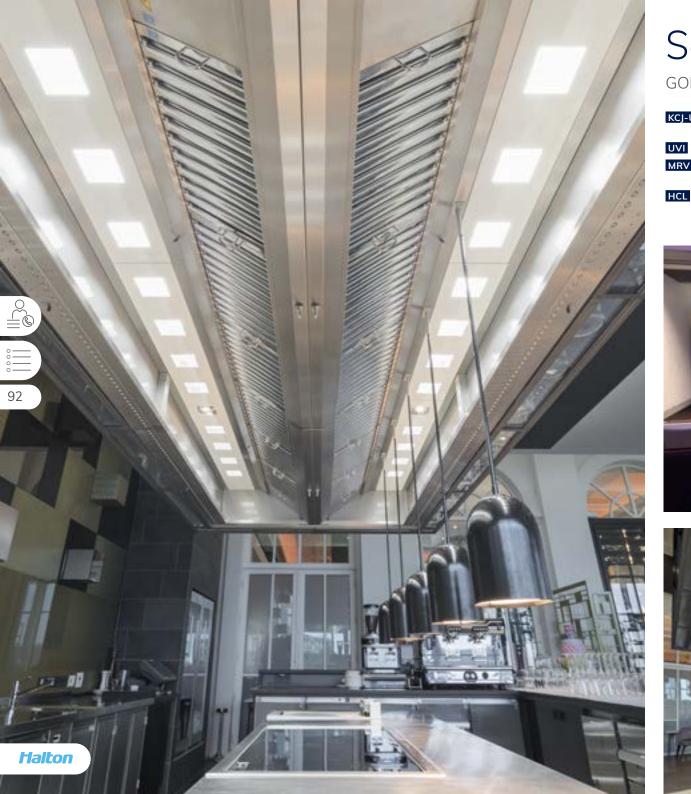

# Chef's Table | Lebua Hotel

BANGKOK, THAILAND

KCJ-UV Capture Ray™ ventilated ceiling with Capture Jet™ technology and low velocity makeup air

PolluStop Exhaust Air Handling Unit with pollution control

FSS

ANSUL® R-102 $^{\text{TM}}$  fire suppression system factory pre-installed