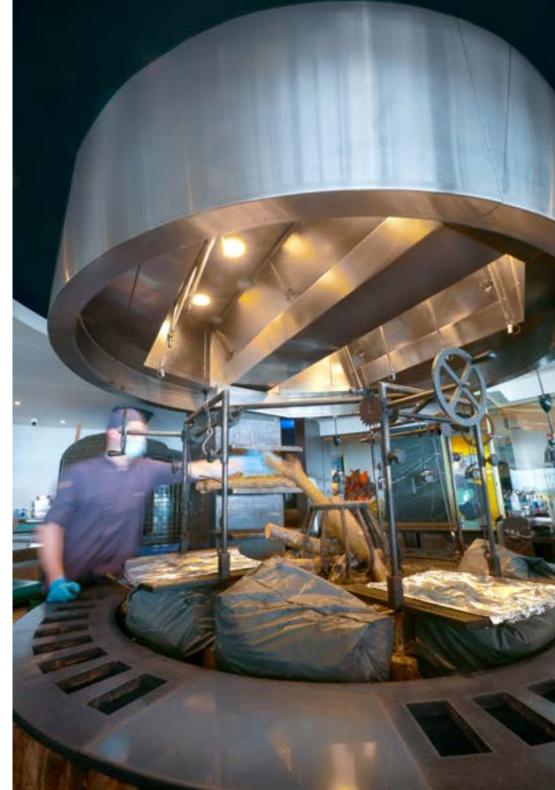

# Jeju Dream Tower

JEJU, SOUTH KOREA

UVI Capture Ray™ hood with Capture Jet™ technology

UWI Capture Ray™ and Water Wash hood with Capture Jet™ technology

**CMW-IMOD** Cold Mist On Demand Hood with Capture Jet™ technology

KVV Steam hood for dishwashing areas

 $\textbf{KCJ-UV} \quad \textbf{Capture Ray}^{\text{TM}} \ \textbf{ventilated ceiling} \ \textbf{with Capture Jet}^{\text{TM}} \ \textbf{technology}$ 

and low velocity makeup air

CCW Water Wash control cabinet