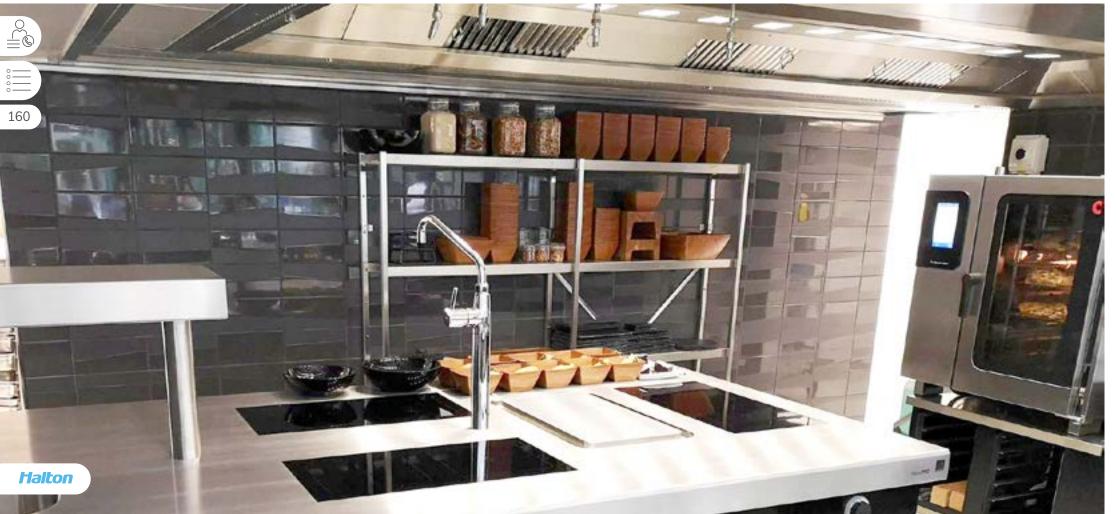

# Epoka

WARSAW, POLAND

KCJ-UV Capture Ray™ ventilated ceiling with Capture Jet™ technology and low velocity makeup air

KBO Extraction box for low emission appliances for total or additional makeup air

KCP Suspended ceiling for neutral areas with integrated light and service options

KVF Capture Jet™ hood with integrated makeup air

HCL Halton Skyline Culinary and Human Centric Light (DALI compatible)

161