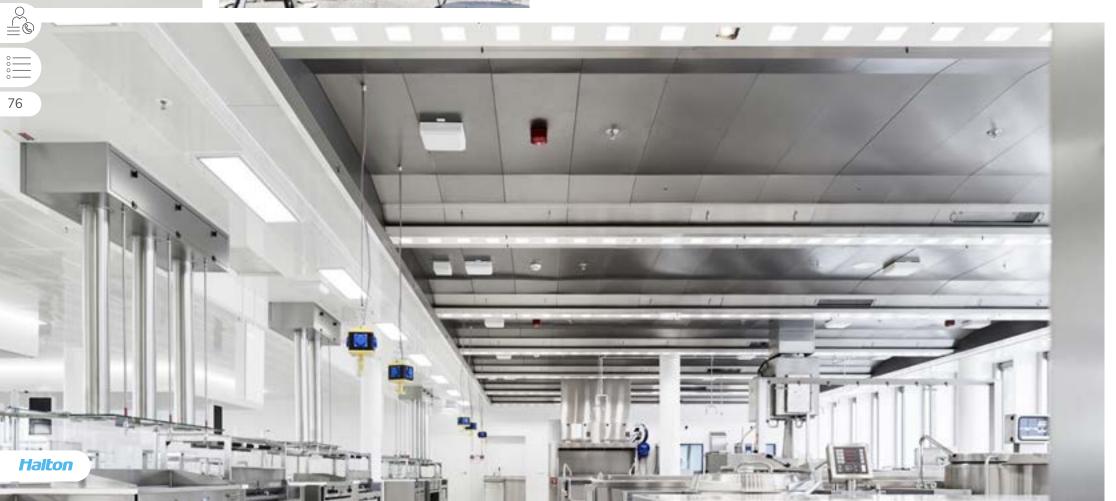

# Luma Tower 7th Floor

ARLES, FRANCE

KCJ-UV Capture Ray™ ventilated ceiling with Capture Jet™ technology and low velocity makeup air

MRV M.A.R.V.E.L. energy saving technology

(smart and self-balanced airflows optimization system with zone control)

PEU PolluStop Exhaust Air Handling Unit with pollution control – Eurovent accredited

HCL Halton Skyline Culinary and Human Centric Light (DALI compatible)

FSS ANSUL® R-102™ fire suppression system factory pre-installed