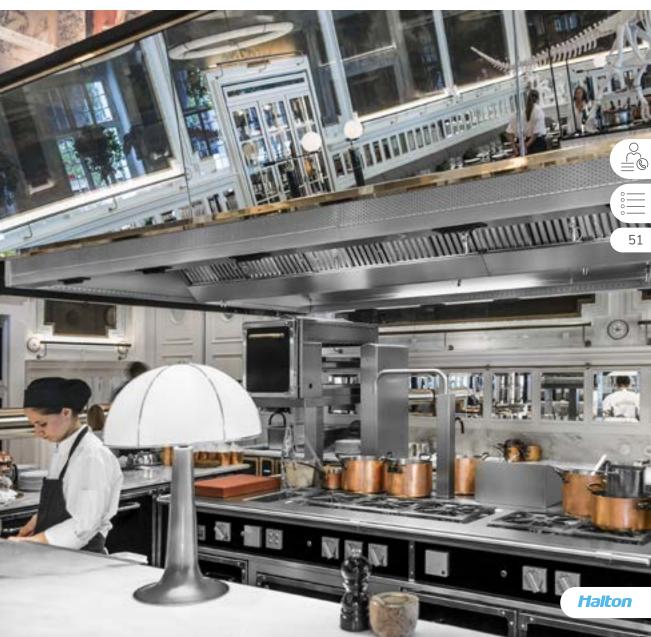

#### Alléno Paris

PARIS, FRANCE 3 Michelin stars

KVF

Capture Jet™ hood with integrated makeup air

**CMW-IMOD** Cold Mist On Demand Hood with Capture Jet™ technology

HCL

Halton Skyline Culinary and Human Centric Light

(DALI compatible)

Photos by courtesy of Antoine Graf and Yannick Alléno group