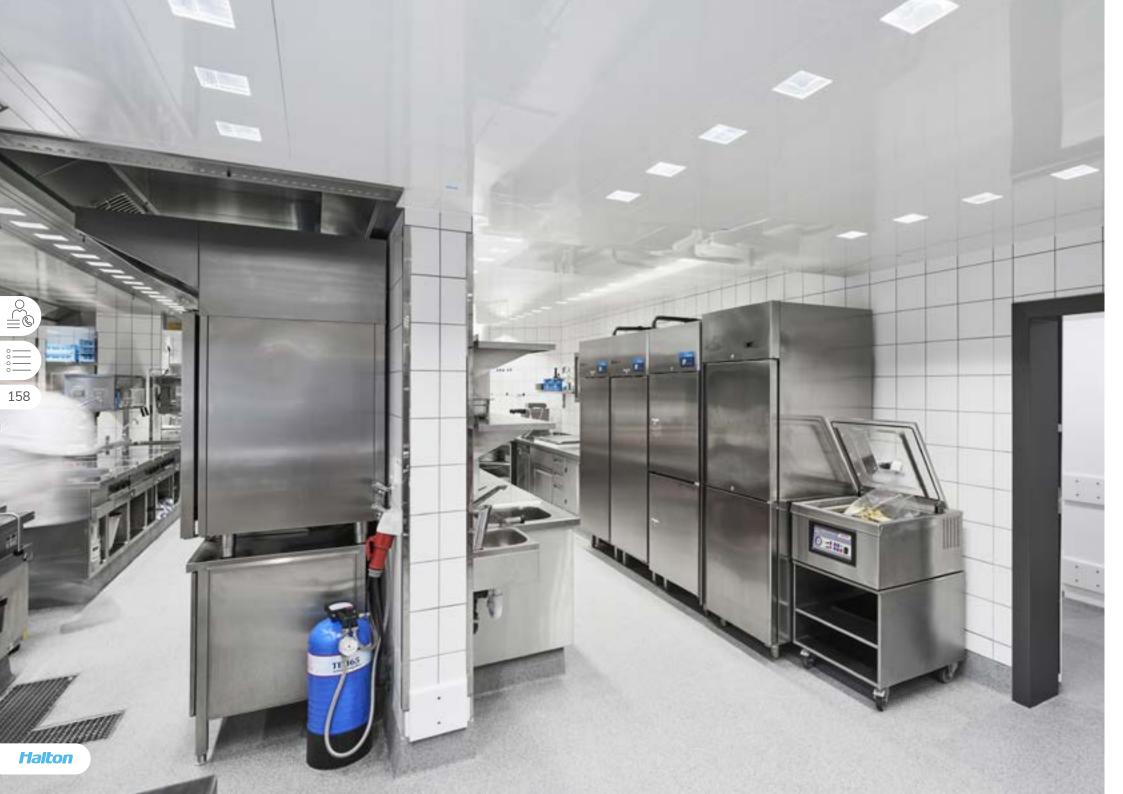

#### HIK9

#### SHANGHAI, CHINA

KCJ Captur

Capture  $\mathsf{Jet^{TM}}$  ventilated ceiling with low velocity makeup air

HCL

Halton Skyline Culinary and Human Centric Light (DALI compatible)

LFU KBO Ceiling Laminar Flow Unit for total or additional makeup air