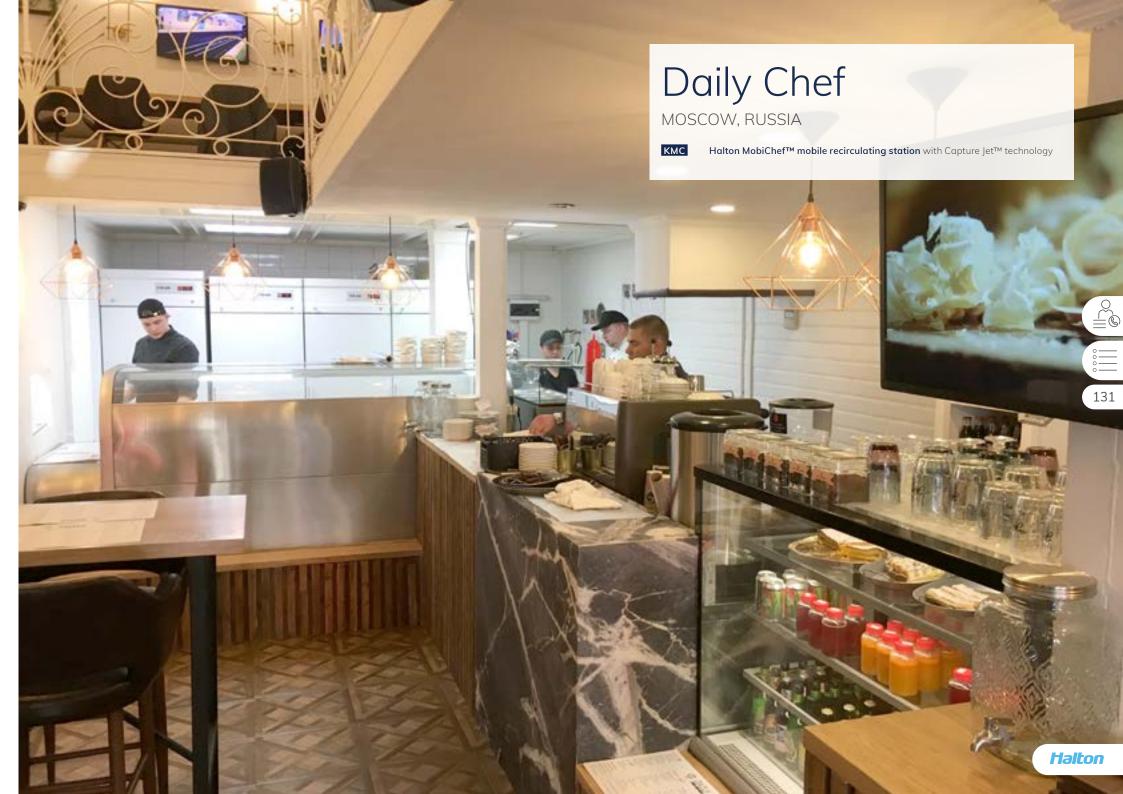

BALI, INDONESIA

UVF Capture Ray™ hood with Capture Jet™ technology and integrated makeup air

KCJ-UV Capture Ray™ ventilated ceiling with Capture Jet™ technology and low velocity makeup air

**KMC** Halton MobiChef™ mobile recirculating station with Capture Jet™ technology

HCL Halton Skyline Culinary and Human Centric Light (DALI compatible)