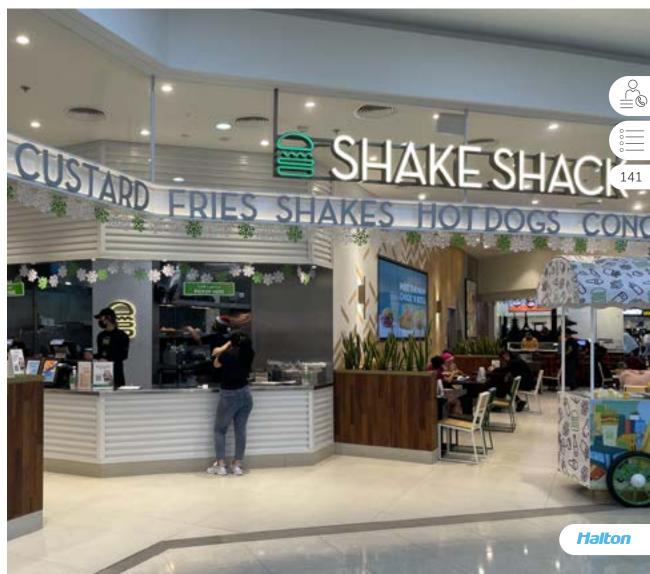

# Shake Shack | Deira City Centre

DUBAI, UNITED ARAB EMIRATES

UVF

Capture Ray™ hood with Capture Jet™ technology and integrated makeup air