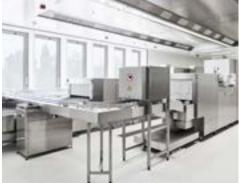

Get more information about Halton FireWatch

to the cooking appliances. Combined with the Capture |et™ technology, it reduces the exhaust airflow by up to 40% compared to traditional hoods. It represents a high energy saving potential. It also distinguishes by good ergonomics, openness feeling for the staff and filter cleaning easiness.