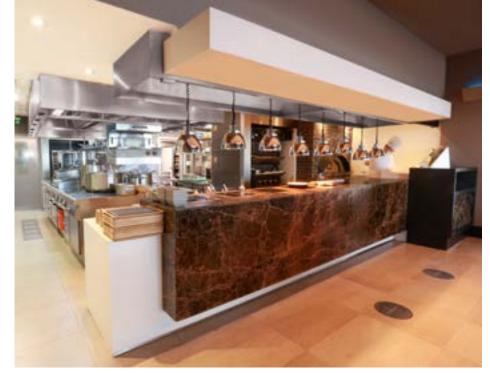

#### BRUSSELS, BELGIUM

UVF Capture Ray™ hood with Capture Jet™ technology and integrated makeup air

UVI Capture Ray™ hood with Capture Jet™ technology

CBR Capture Bar air curtain

KCW-UV Water Wash and Capture Ray™ ventilated ceiling with Capture Jet™ technology and low velocity makeup air

Ventilated ceiling for dishwashing areas with low velocity makeup air and acoustic panels

MRV M.A.R.V.E.L. energy saving technology (smart and self-balanced airflows optimization system with zone control)

FSS ANSUL® R-102™ fire suppression system factory pre-installed

UPT Unipoint services distribution unit internal services included