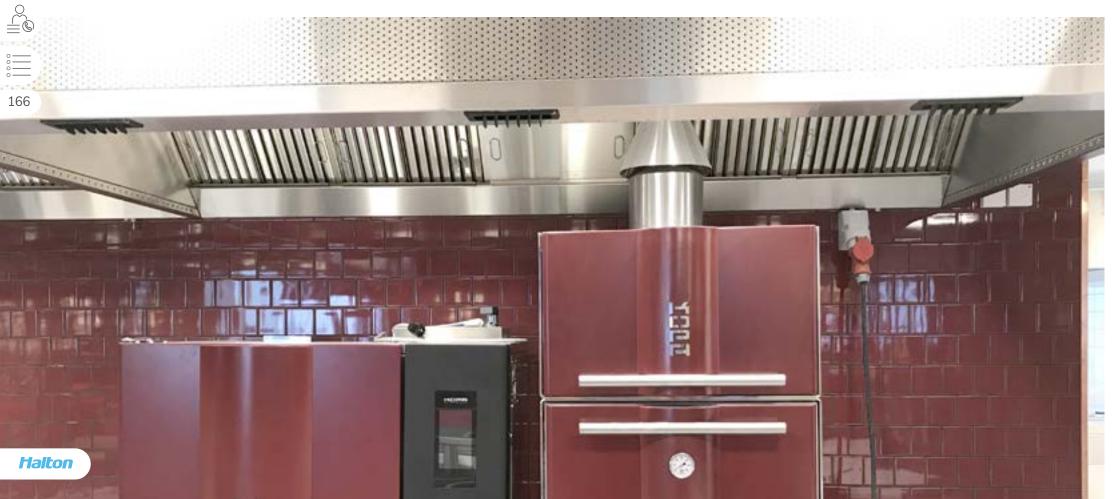

### Eataly

### LONDON, UNITED KINGDOM

UVF Capture Ray™ hood with Capture Jet™ technology and integrated makeup air

KVF Capture Jet™ hood with integrated makeup air

KVI Capture Jet™ hood

KSR/S Capture Jet™ low profile hood special fryers