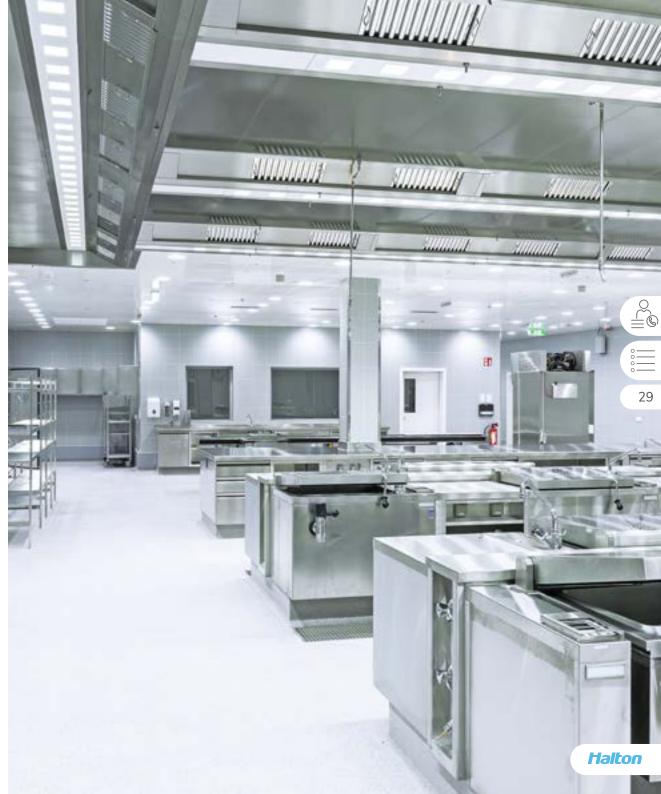

# Luma Tower 7th Floor

ARLES, FRANCE

KCJ-UV Capture Ray™ ventilated ceiling with Capture Jet™ technology and low velocity makeup air

MRV M.A.R.V.E.L. energy saving technology

(smart and self-balanced airflows optimization system with zone control)

PEU PolluStop Exhaust Air Handling Unit with pollution control – Eurovent accredited

HCL Halton Skyline Culinary and Human Centric Light (DALI compatible)

FSS ANSUL® R-102™ fire suppression system factory pre-installed