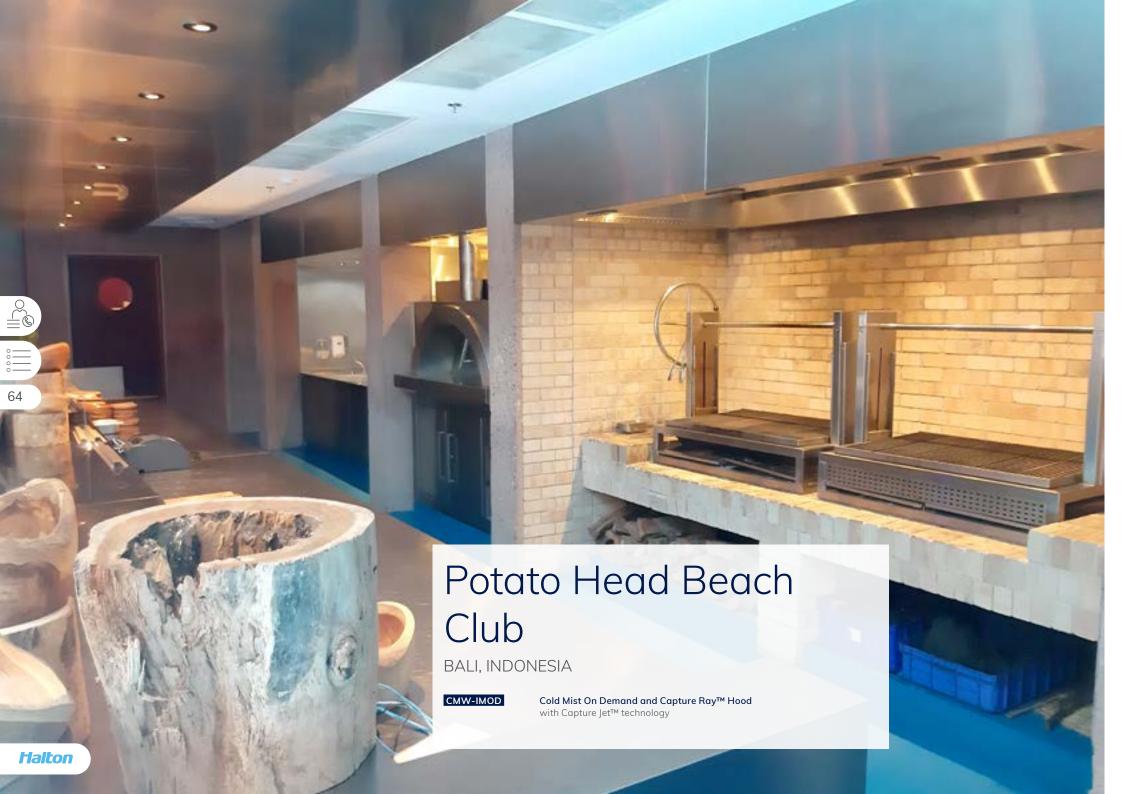

BALI, INDONESIA

UVF Capture Ray™ hood with Capture Jet™ technology and integrated makeup air

KCJ-UV Capture Ray™ ventilated ceiling with Capture Jet™ technology and low velocity makeup air

**KMC** Halton MobiChef™ mobile recirculating station with Capture Jet™ technology

HCL Halton Skyline Culinary and Human Centric Light (DALI compatible)