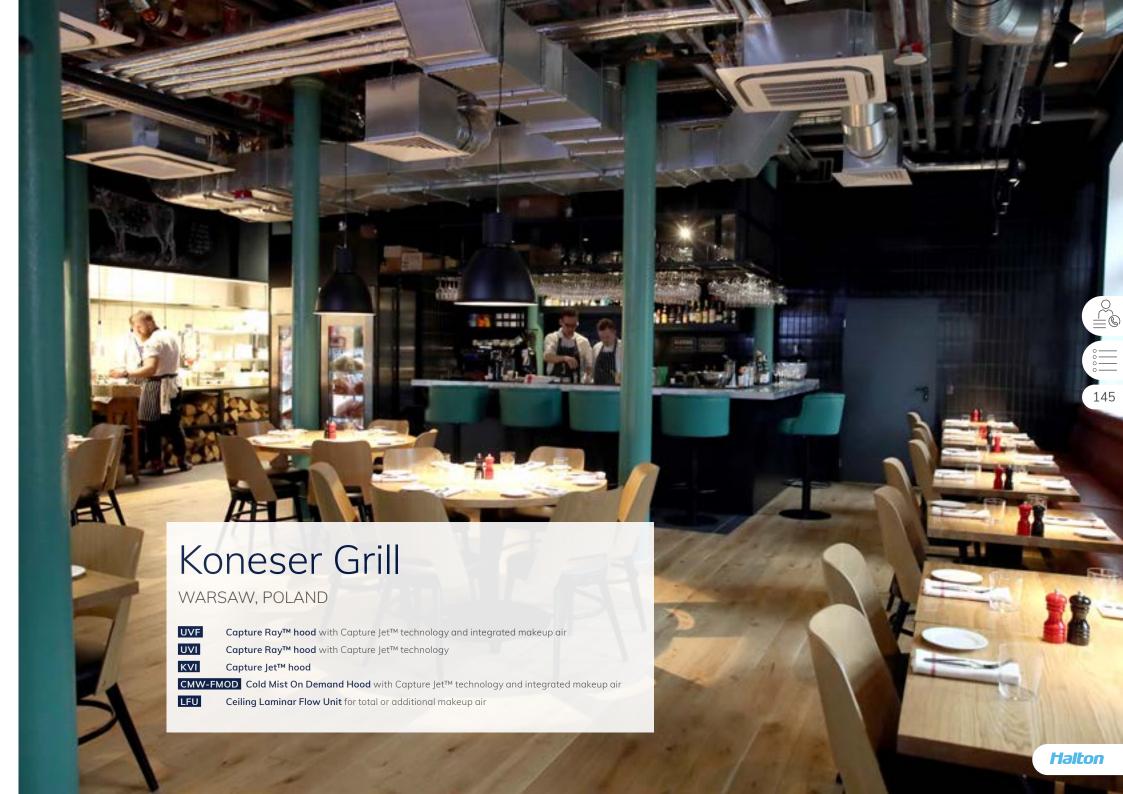

# Epoka

WARSAW, POLAND

KCJ-UV Capture Ray™ ventilated ceiling with Capture Jet™ technology and low velocity makeup air

KBO Extraction box for low emission appliances for total or additional makeup air

KCP Suspended ceiling for neutral areas with integrated light and service options

KVF Capture Jet™ hood with integrated makeup air

HCL Halton Skyline Culinary and Human Centric Light (DALI compatible)

161