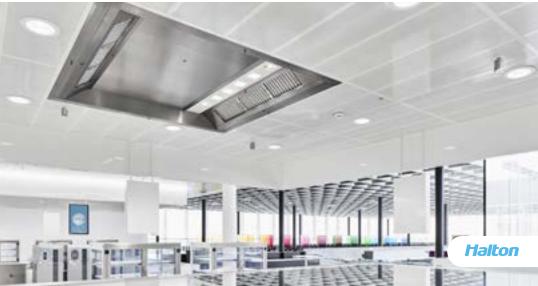

Get more information about Halton FireWatch

to the cooking appliances. Combined with the Capture |et™ technology, it reduces the exhaust airflow by up to 40% compared to traditional hoods. It represents a high energy saving potential. It also distinguishes by good ergonomics, openness feeling for the staff and filter cleaning easiness.