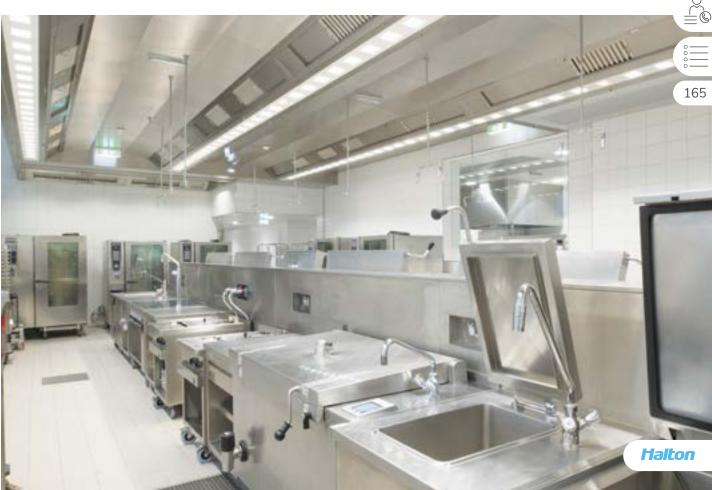

### Eataly

### LONDON, UNITED KINGDOM

UVF Capture Ray™ hood with Capture Jet™ technology and integrated makeup air

KVF Capture Jet™ hood with integrated makeup air

KVI Capture Jet™ hood

KSR/S Capture Jet™ low profile hood special fryers