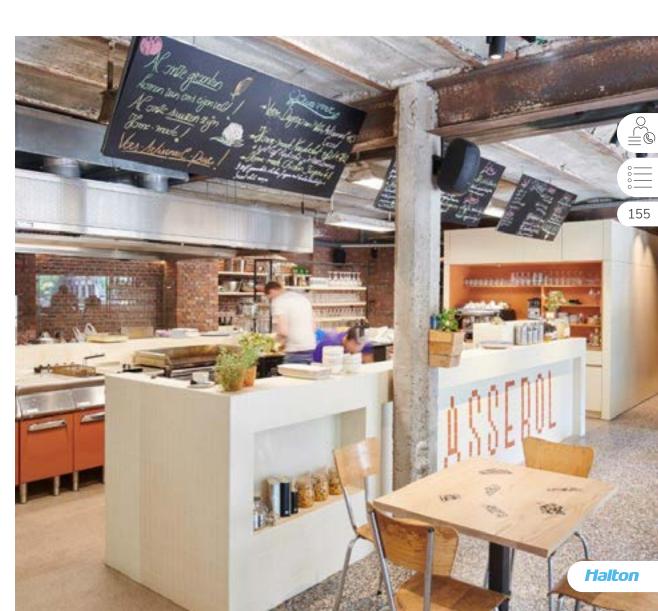

# The Kitchen | De Bijenkorf

UTRECHT, THE NETHERLANDS

(CJ

Capture Jet™ ventilated ceiling with low velocity makeup air

CBR

Capture Bar air curtain