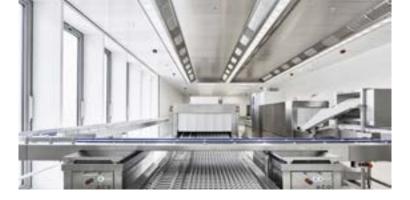

Get more information about Halton FireWatch

to the cooking appliances. Combined with the Capture |et™ technology, it reduces the exhaust airflow by up to 40% compared to traditional hoods. It represents a high energy saving potential. It also distinguishes by good ergonomics, openness feeling for the staff and filter cleaning easiness.