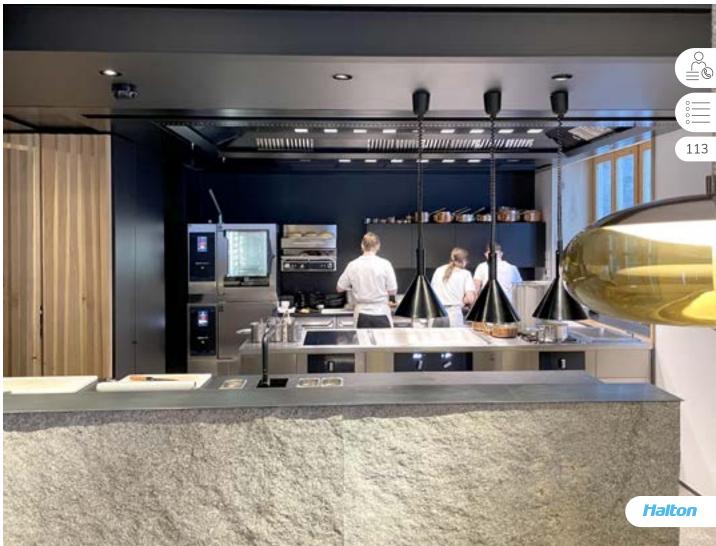

#### MARKTOBERDORF, GERMANY

KCJ-UV Capture Ray™ ventilated ceiling with Capture Jet™ technology and low velocity makeup air

KCJ Capture Jet™ ventilated ceiling with low velocity makeup air

Ventilated ceiling for dishwashing areas with low velocity makeup air and acoustic panels

KCP Suspended ceiling for neutral areas with integrated light and multiple service options

HCL Halton Skyline Culinary and Human Centric Light (DALI compatible)

KBO Extraction box for low emission appliances for total or additional makeup air

LFU Ceiling Laminar Flow Unit for total or additional makeup air

MRV M.A.R.V.E.L. energy saving technology

(smart and self-balanced airflows optimization system with zone control)

FSS ANSUL® R-102™ fire suppression system factory pre-installed