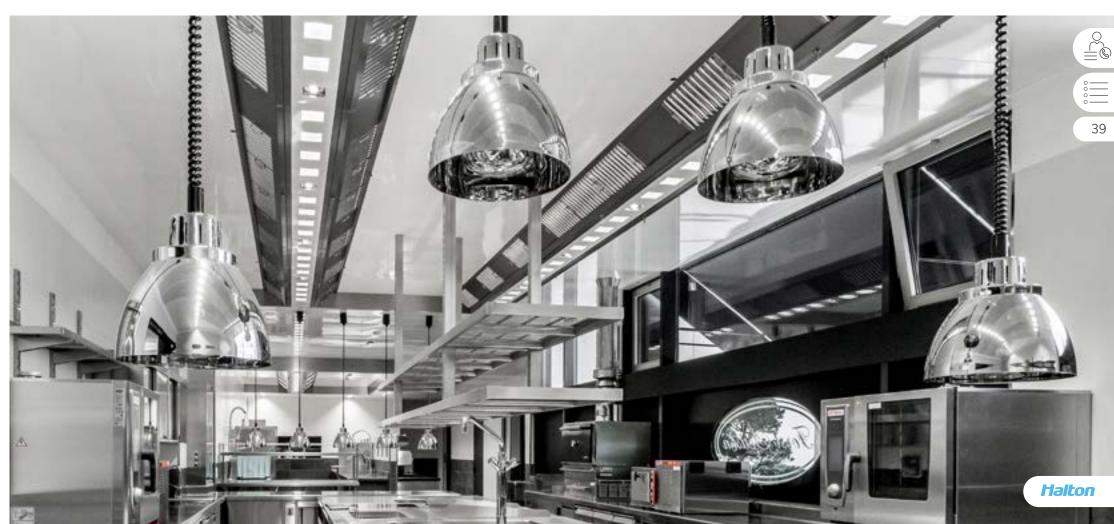

### Forst Season | Brauerei Forst Bolzano

BOLZANO, ITALY

KCJ

Capture Jet™ ventilated ceiling with low velocity makeup air

KCP HCL Suspended ceiling for neutral areas with integrated light and multiple service options

Halton Skyline Culinary and Human Centric Light (DALI compatible)