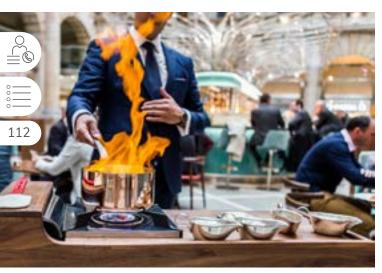

#### Fendt

#### MARKTOBERDORF, GERMANY

KCJ-UV Capture Ray™ ventilated ceiling with Capture Jet™ technology and low velocity makeup air

KCJ Capture Jet™ ventilated ceiling with low velocity makeup air

Ventilated ceiling for dishwashing areas with low velocity makeup air and acoustic panels