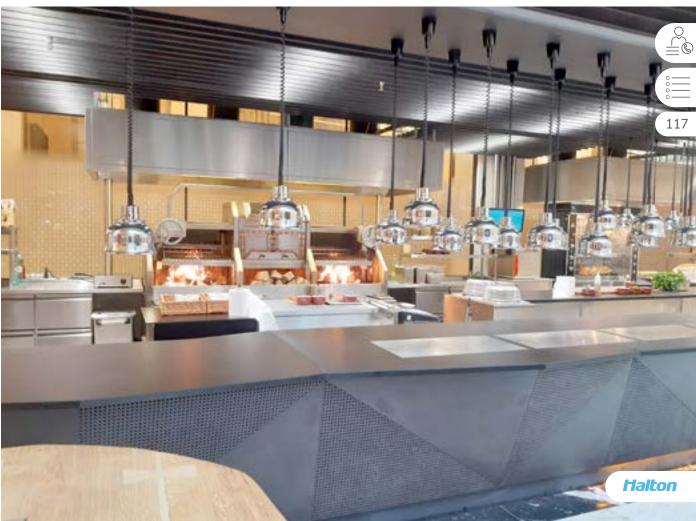

# Campus de Groisy

GROISY, FRANCE

KCJ-UV Capture Ray™ ventilated ceiling with Capture Jet™ technology and low velocity makeup air

UVI

Capture Ray™ hood with Capture Jet™ technology

HCL MRV

Halton Skyline Culinary and Human Centric Light (DALI compatible)

M.A.R.V.E.L. energy saving technology

(smart and self-balanced airflows optimization system with zone control)