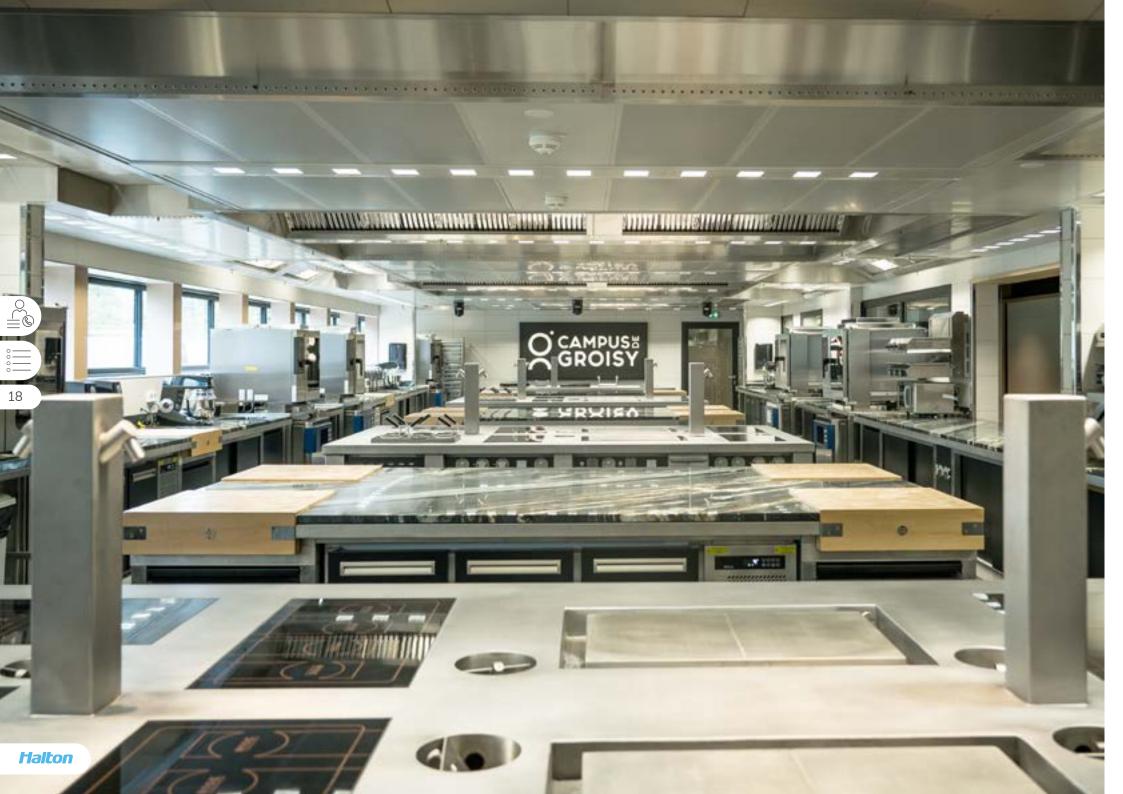

# Campus de Groisy

GROISY, FRANCE

KCJ-UV Capture Ray™ ventilated ceiling with Capture Jet™ technology and low velocity makeup air

UVI

Capture Ray™ hood with Capture Jet™ technology

HCL MRV

Halton Skyline Culinary and Human Centric Light (DALI compatible)

M.A.R.V.E.L. energy saving technology

(smart and self-balanced airflows optimization system with zone control)