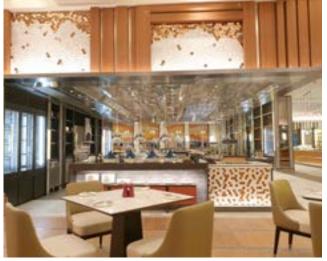

# Jeju Dream Tower

JEJU, SOUTH KOREA

UVI Capture Ray™ hood with Capture Jet™ technology

UWI Capture Ray™ and Water Wash hood with Capture Jet™ technology

**CMW-IMOD** Cold Mist On Demand Hood with Capture Jet™ technology

KVV Steam hood for dishwashing areas

 $\textbf{KCJ-UV} \quad \textbf{Capture Ray}^{\text{TM}} \ \textbf{ventilated ceiling} \ \textbf{with Capture Jet}^{\text{TM}} \ \textbf{technology}$ 

and low velocity makeup air

CCW Water Wash control cabinet