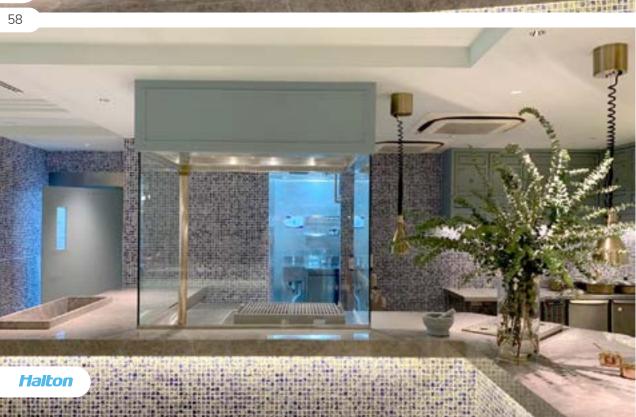

# Chef's Table | Lebua Hotel

BANGKOK, THAILAND

KCJ-UV Capture Ray™ ventilated ceiling with Capture Jet™ technology and low velocity makeup air

PolluStop Exhaust Air Handling Unit with pollution control

FSS

ANSUL® R-102 $^{\text{TM}}$  fire suppression system factory pre-installed