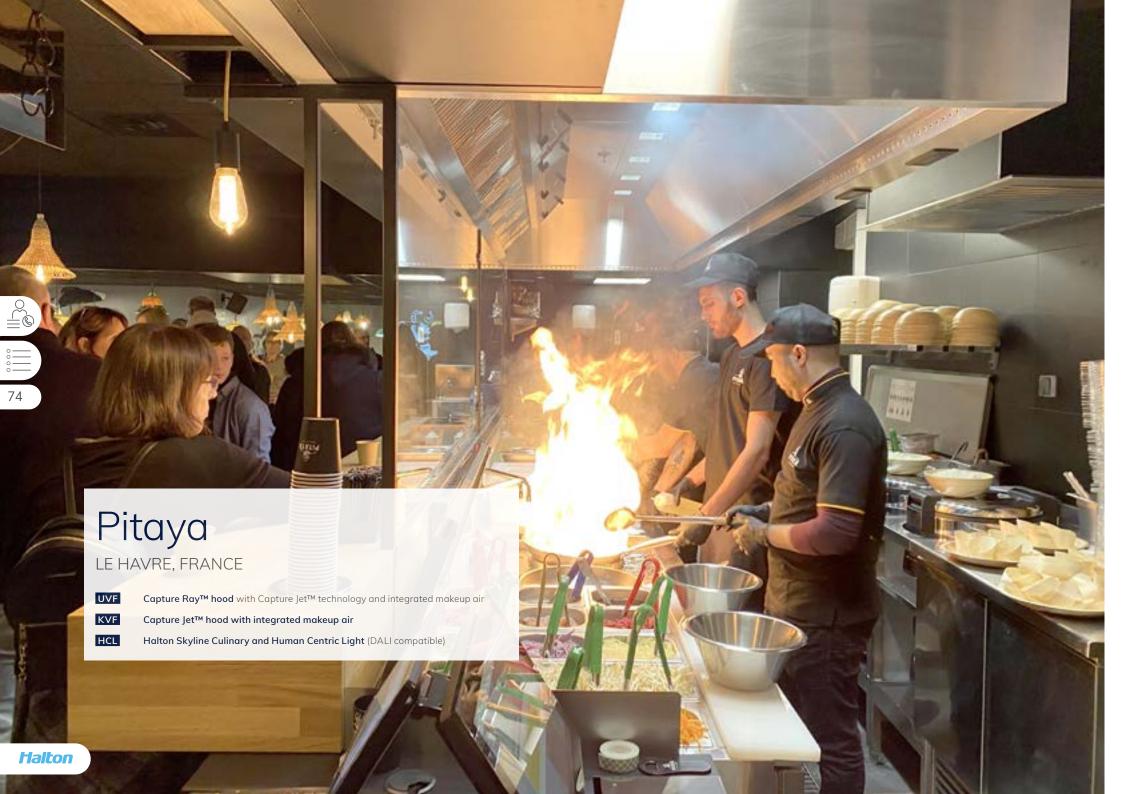

# Pitaya

TOULOUSE, FRANCE

Capture Ray™ hood with Capture Jet™ technology and integrated makeup air

Duct safety control system for new or existing kitchens

Halton Skyline Culinary and Human Centric Light (DALI compatible)