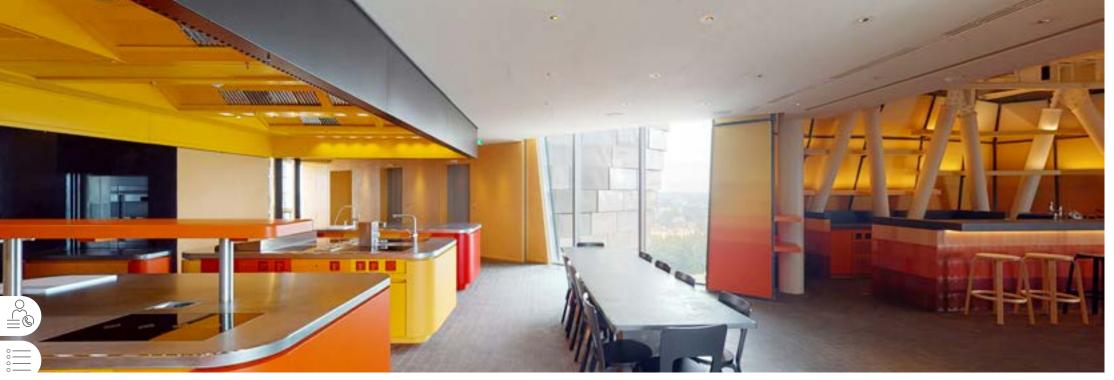

# Luma Tower 7th Floor

ARLES, FRANCE

KCJ-UV Capture Ray™ ventilated ceiling with Capture Jet™ technology and low velocity makeup air

MRV M.A.R.V.E.L. energy saving technology

(smart and self-balanced airflows optimization system with zone control)

PEU PolluStop Exhaust Air Handling Unit with pollution control – Eurovent accredited

HCL Halton Skyline Culinary and Human Centric Light (DALI compatible)

FSS ANSUL® R-102™ fire suppression system factory pre-installed