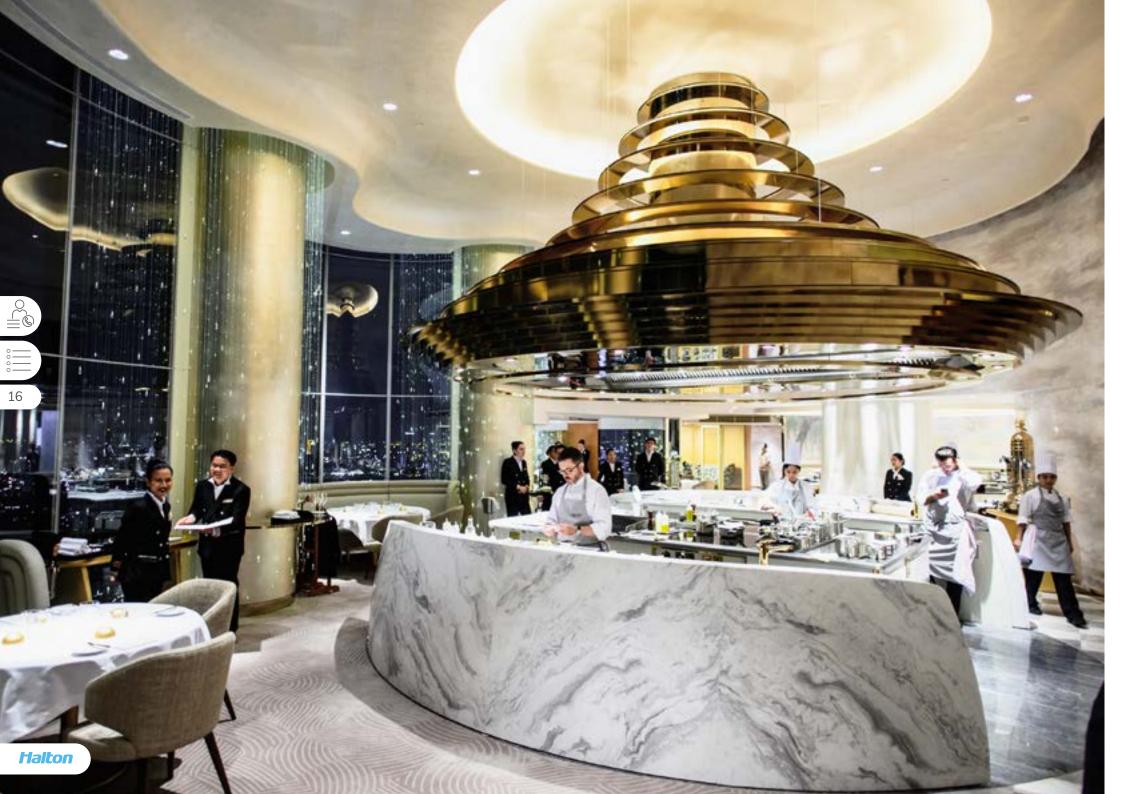

# Torno Subito | W Dubai Hotel

DUBAI, UNITED ARAB EMIRATES

1 Michelin star

Capture Jet™ hood with integrated makeup air

M.A.R.V.E.L. energy saving technology

(smart and self-balanced airflows optimization system with zone control)