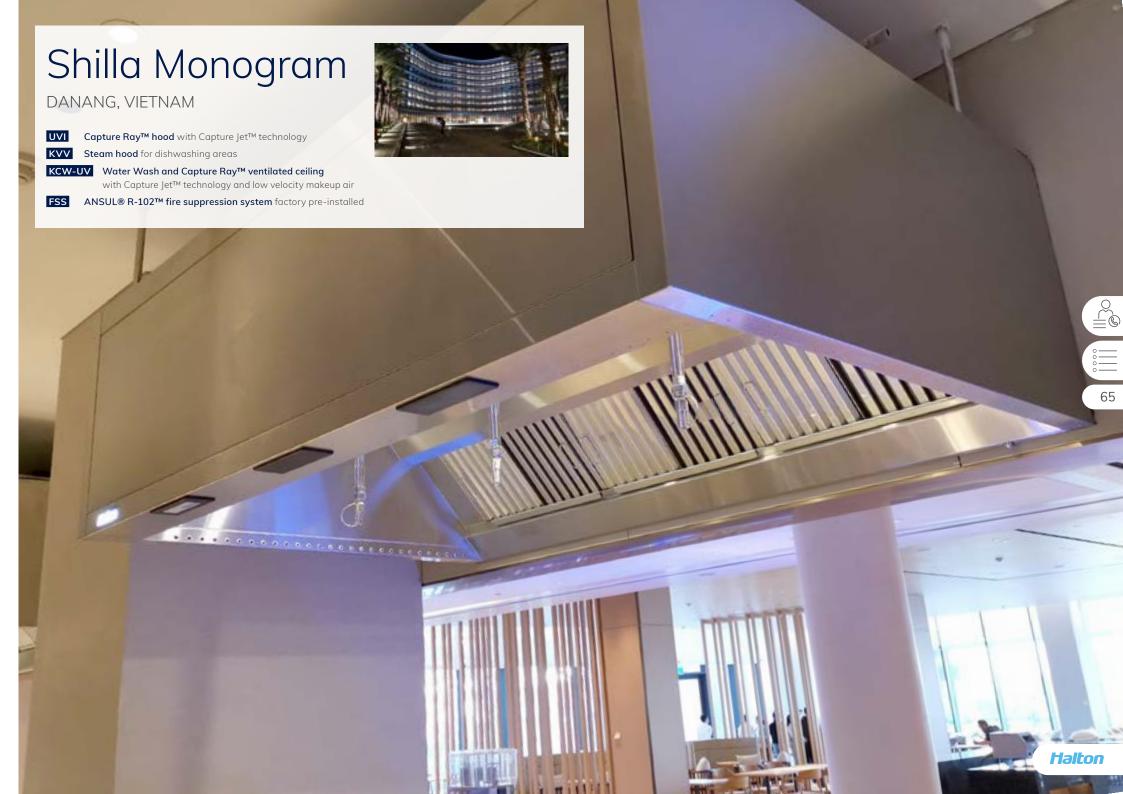

els

SAN FRANCISCO, CALIFORNIA, USA

KCH Capture Jet™ condensate hood (ETL)

KVE Capture Jet™ Commercial Kitchen Hood (ETL)

M.A.R.V.E.L. Demand control ventilation (ETL)

(smart and self-balanced airflows optimization system with zone control)







### Primix

HYOGO, JAPAN

KCW-UV Water Wash and Capture Ray™ ventilated ceiling

with Capture  $\mathsf{Jet^{TM}}$  technology and low velocity makeup air

MRV M.A.R.V.E.L. energy saving technology

(smart and self-balanced airflows optimization system with zone control)

KVV Steam hood for dishwashing areas











### Waterkant

HAMBURG, GERMANY

KCW-UV

Water Wash and Capture Ray™ ventilated ceiling with Capture Jet™ technology and low velocity makeup air

HCL

Halton Skyline Culinary and Human Centric Light (DALI compatible)

FSS











### Le Plaisir | Miyako Hotel

KYOTO, JAPAN

JES

Jet Extraction System for display cooking areas





### L'Ecrin

TOKYO, JAPAN

1 Michelin star

KCJ Capture Jet™ ventilated ceiling with low velocity makeup air









#### Fendt

#### MARKTOBERDORF, GERMANY

KCJ-UV Capture Ray™ ventilated ceiling with Capture Jet™ technology and low velocity makeup air

KCJ Capture Jet™ ventilated ceiling with low velocity makeup air

Ventilated ceiling for dishwashing areas with low velocity makeup air and acoustic panels

KCP Suspended ceiling for neutral areas with integrated light and multiple service options

HCL Halton Skyline Culinary and Human Centric Light (DALI compatible)

KBO Extraction box for low emission appliances for total or additional makeup air

LFU Ceiling Laminar Flow Unit fo