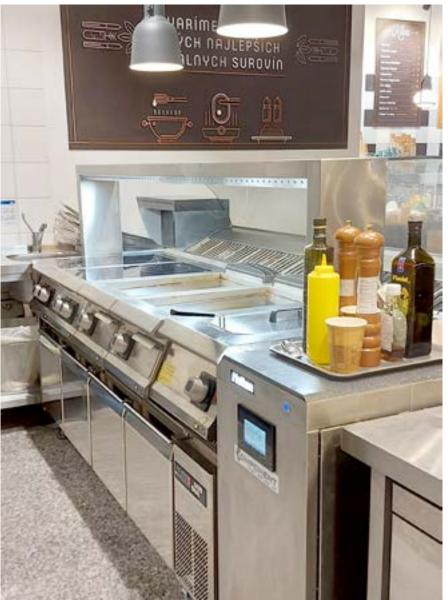

Get more information about Halton FireWatch

to the cooking appliances. Combined with the Capture |et™ technology, it reduces the exhaust airflow by up to 40% compared to traditional hoods. It represents a high energy saving potential. It also distinguishes by good ergonomics, openness feeling for the staff and filter cleaning easiness.

information about ModularChef