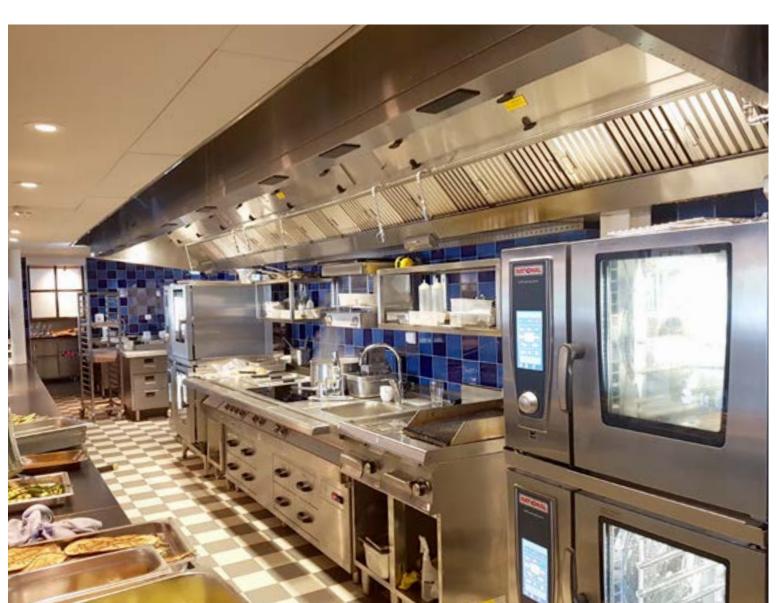

a Mia

SHANGHAI, CHINA

KCJ

Capture Jet™ ventilated ceiling with low velocity makeup air









# Backstage | Capella Hanoi

HANOI, VIETNAM

**CMW-FMOD** Cold Mist On Demand Hood with Capture Jet™ technology and integrated makeup air

KVI Capture Jet™ hood

UVI Capture Ray™ hood with Capture Jet™ technology

KCJ-UV Capture Ray™ ventilated ceiling with Capture Jet™ technology and low velocity makeup air

KCJ Capture Jet™ ventilated ceiling with low velocity makeup air y

HCL Halton Skyline Culinary and Human Centric Light (DALI compatible)











# Hooks Herrgård

HOK, SWEDEN

UVF

**Capture Ray™ hood** with Capture Jet™ technology and integrated makeup air

UVI

Capture Ray™ hood with Capture Jet™ technology

HCL

Halton Skyline Culinary and Human Centric Light (DALI compatible)









#### The Peak

MANILA, THE PHILIPPINES

UVI Capture Ray™ hood with Capture Jet™ technology









#### Stone Sal

SHANGHAI, CHINA

KCJ

Capture Jet™ ventilated ceiling with low velocity makeup air











ANTWERPEN, BELGIUM



Capture Jet™ hood with integrated makeup air









#### Steak 'n Shake

PARIS, FRANCE

**USR/F** Capture Ray<sup>™</sup> low profile and freestanding hood with Capture Jet<sup>™</sup> technology

PST PolluStop Exhaust Air Handling Unit with pollution control

UVI Capture Ray™ hood with Capture Jet™ technology











# Dorint Hotel Würzburg

WÜRZBURG, GERMANY

 $\textbf{KCJ-UV} \quad \textbf{Capture Ray}^{\intercal} \textbf{ ventilated ceiling } \textbf{ with Capture Jet}^{\intercal} \textbf{ technology and low velocity makeup air}$ 

**HSC** Design