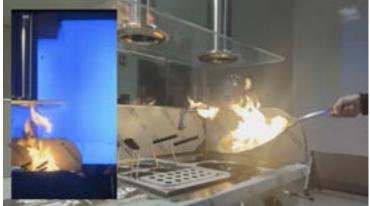

Get more information about Halton AirWatch

With Halton FireWatch, detect a potential fire before

your fire suppression system activates

Halton FireWatch is based on Halton's Thermal Imaging Sensor, which continually monitors the surface temperature of the cooking appliances for abnormalities that are a precursor to a fire event. In such cases, the system alerts the users of conditions that increase the likelihood of a fire and prompt them to act before it breaks out and the fire suppression system triggers.

- Allows for intervention to reduce risk of fire starting
- Mitigates false fire system trips
- Avoid costly shut down and revenue loss from fire system discharge
- Potential for insurance premium reduction
- Monitoring capabilities and Cloud based data for insurance companies