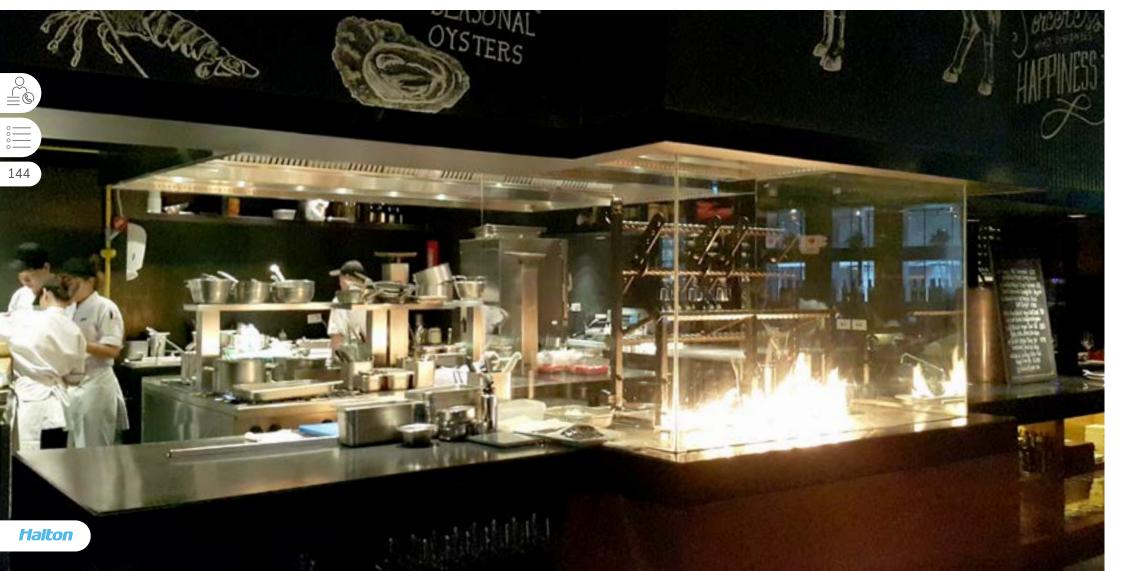

HCL Halton Skyline Culinary and Human Centric Light (DALI compatible)

LFU Ceiling Laminar Flow Unit for total or additional makeup air

Kitchen design and installation - RD Professional







### Ulus 29

ISTANBUL, TURKEY

**CMW-IMOD Cold Mist On Demand Hood** with Capture Jet™ technology









# Shake Shack | Deira City Centre

DUBAI, UNITED ARAB EMIRATES

UVF

Capture Ray™ hood with Capture Jet™ technology and integrated makeup air









### Hotel Central

GDANSK, POLAND

KVF Capture Jet™ hood with integrated makeup air

KVI Capture Jet™ hood

KVV Steam hood for dishwashing areas

FSS ANSUL® R-102™ fire suppression system

Kitchen design and installation – GASTRO-TECH



# Marriott Hotel Sukhumvit

BANGKOK, THAILAND

UVI

Capture Ray™ hood with Capture Jet™ technology

FSS











## TGV One Utama Cinema

PETALING JAYA, MALAYSIA

CMC

Halton MobiChef™ mobile recirculating station with Capture Jet™ technology









## Casa Mia

SHANGHAI, CHINA

KCJ

Capture Jet™ ventilated ceiling with low velocity makeup air









# Backstage | Capella Hanoi

HANOI, VIETNAM

**CMW-FMOD** Cold Mist On Demand Hood with Capture Jet™ technology and integrated makeup air

KVI Capture Jet™ hood

UVI Capture Ray™ hood with Capture Jet™ technology

KCJ-UV Capture Ray™ ventilated ceiling with Capture Jet™ technology and low velocity makeup air

KCJ Capture Jet™ ventilated ceiling with low velocity makeup air y

HCL Halton Skyline Culinary and Human Centric Light (DALI compatible)











# Hooks Herrgård

HOK, SWEDEN

UVF

**Capture Ray™ hood** with Capture Jet™ technology and