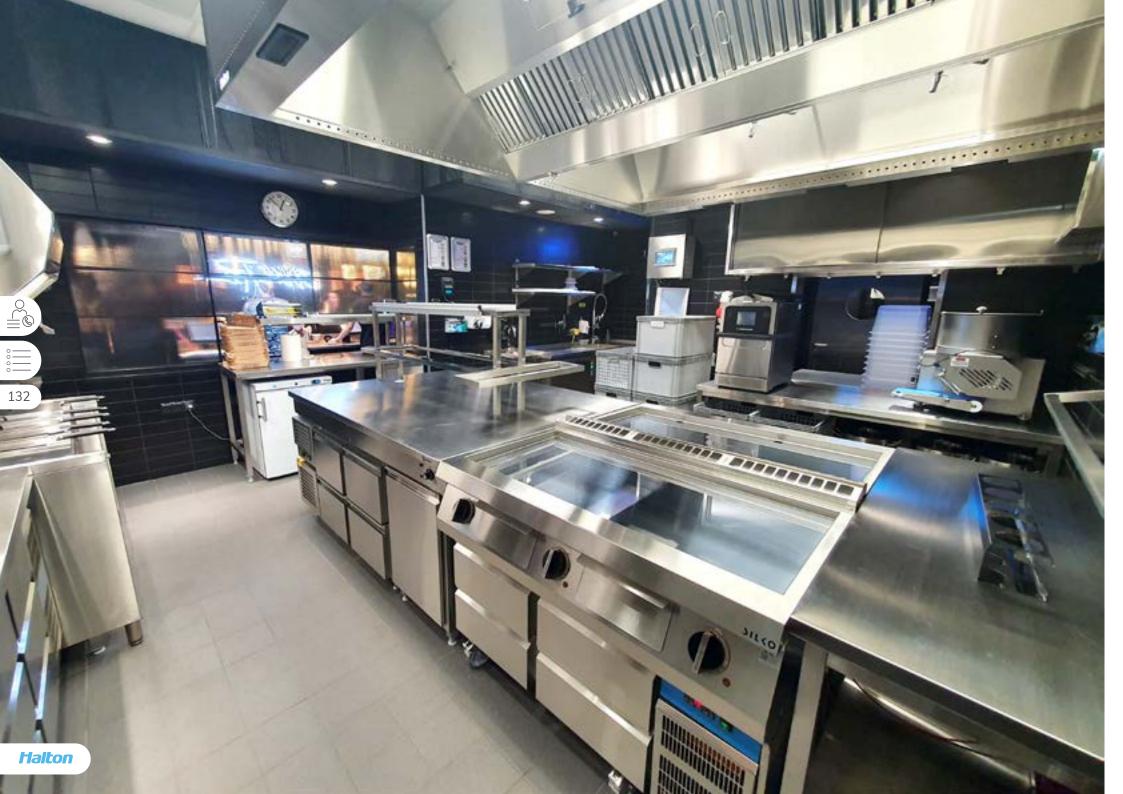

BALI, INDONESIA

UVF Capture Ray™ hood with Capture Jet™ technology and integrated makeup air

KCJ-UV Capture Ray™ ventilated ceiling with Capture Jet™ technology and low velocity makeup air

**KMC** Halton MobiChef™ mobile recirculating station with Capture Jet™ technology

HCL Halton Skyline Culinary and Human Centric Light (DALI compatible)