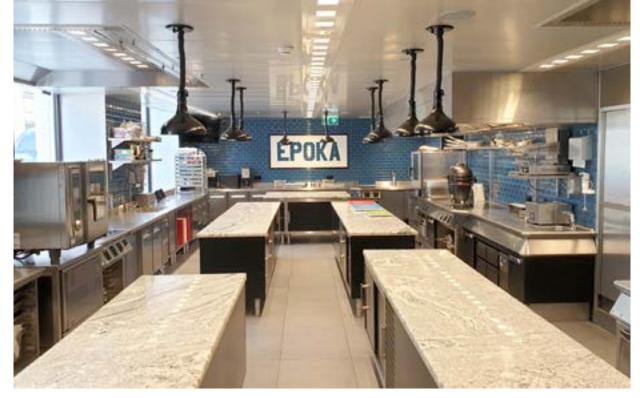

# Epoka

WARSAW, POLAND

KCJ-UV Capture Ray™ ventilated ceiling with Capture Jet™ technology and low velocity makeup air

KBO Extraction box for low emission appliances for total or additional makeup air

KCP Suspended ceiling for neutral areas with integrated light and service options

KVF Capture Jet™ hood with integrated makeup air

HCL Halton Skyline Culinary and Human Centric Light (DALI compatible)

161