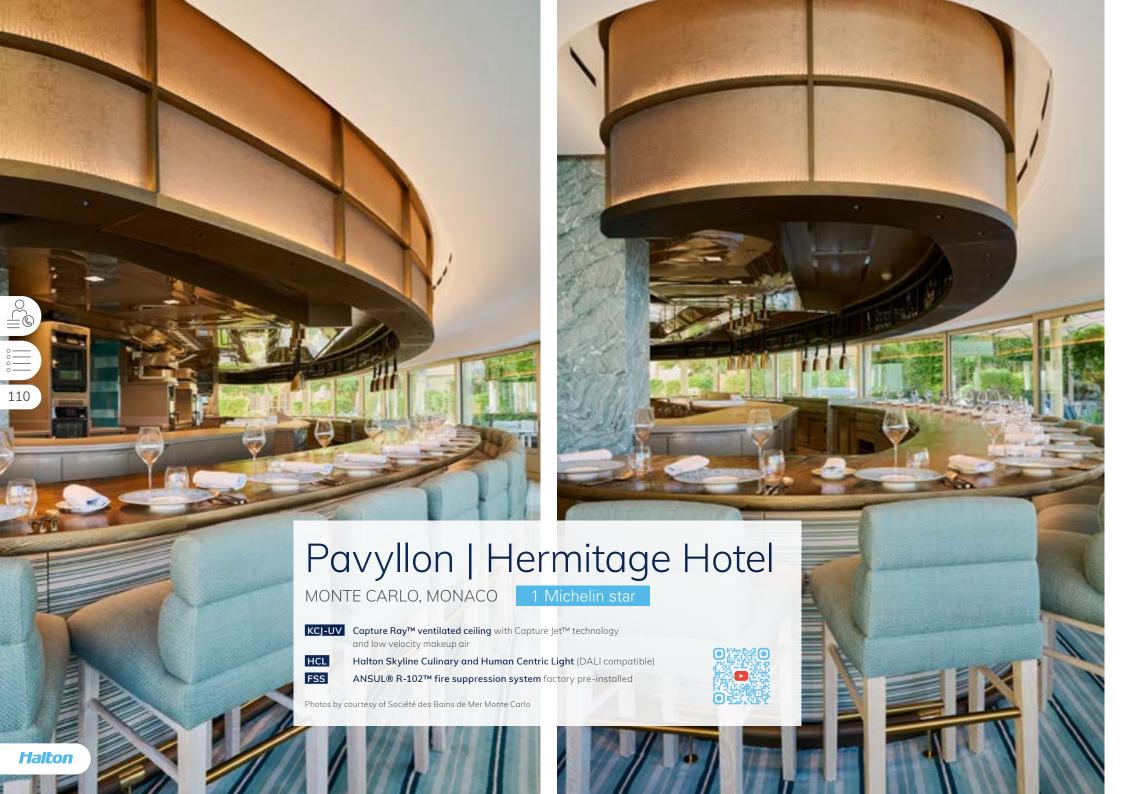

### PavYllon

PARIS, FRANCE

Michelin star

KCJ

Capture Jet™ ventilated ceiling with low velocity makeup air

HCL

Halton Skyline Culinary and Human Centric Light (DALI compatible)