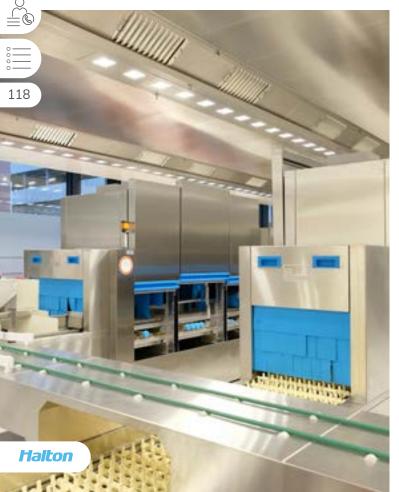

# Nanjing Institute of Tourism and Hospitality

NANJING, CHINA

KCJ Capture Jet™ ventilated ceiling with low velocity makeup air

KCP Suspended ceiling for neutral areas with integrated light and multiple service options

PST PolluStop Exhaust Air Handling Unit with pollution control

MRV M.A.R.V.E.L. energy saving technology

(smart and self-balanced airflows optimization system with zone control)

LFU Ceiling Laminar Flow Unit for total or additional makeup air

KBO Extraction box for low emission appliances for total or additional makeup air