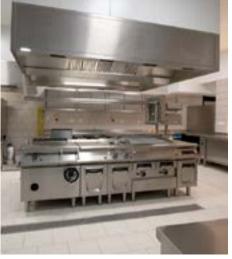

#### BRUSSELS, BELGIUM

UVF Capture Ray™ hood with Capture Jet™ technology and integrated makeup air

UVI Capture Ray™ hood with Capture Jet™ technology

CBR Capture Bar air curtain

KCW-UV Water Wash and Capture Ray™ ventilated ceiling with Capture Jet™ technology and low velocity makeup air

Ventilated ceiling for dishwashing areas with low velocity makeup air and acoustic panels

MRV M.A.R.V.E.L. energy saving technology (smart and self-balanced airflows optimization system with zone control)

FSS ANSUL® R-102™ fire suppression system factory pre-installed

UPT Unipoint services distribution unit internal services included