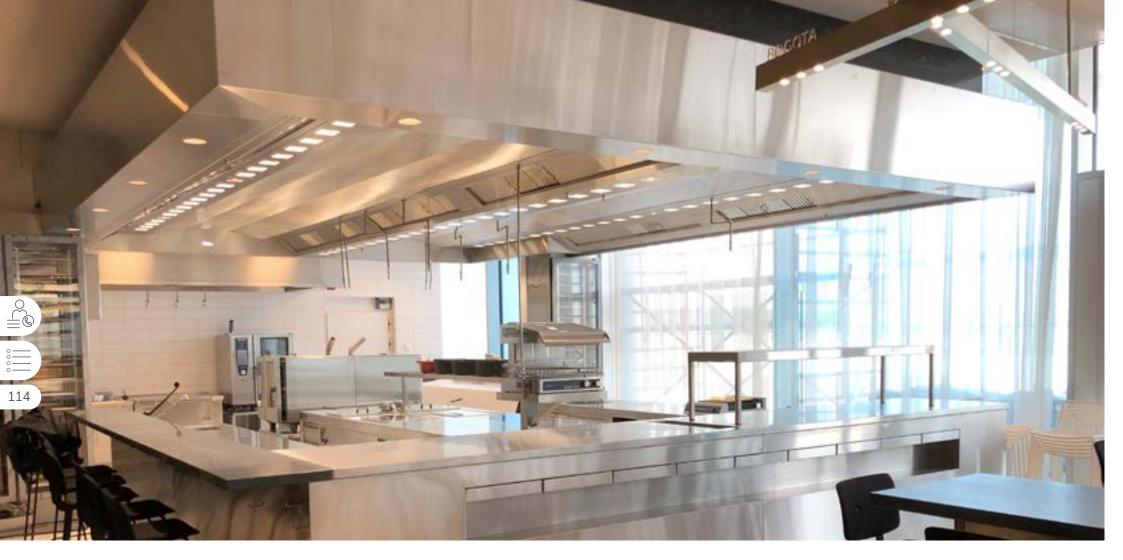

#### MARKTOBERDORF, GERMANY

KCJ-UV Capture Ray™ ventilated ceiling with Capture Jet™ technology and low velocity makeup air

KCJ Capture Jet™ ventilated ceiling with low velocity makeup air

Ventilated ceiling for dishwashing areas with low velocity makeup air and acoustic panels

KCP Suspended ceiling for neutral areas with integrated light and multiple service options

HCL Halton Skyline Culinary and Human Centric Light (DALI compatible)

KBO Extraction box for low emission appliances for total or additional makeup air

LFU Ceiling Laminar Flow Unit for total or additional makeup air

MRV M.A.R.V.E.L. energy saving technology

(smart and self-balanced airflows optimization system with zone control)

FSS ANSUL® R-102™ fire suppression system factory pre-installed