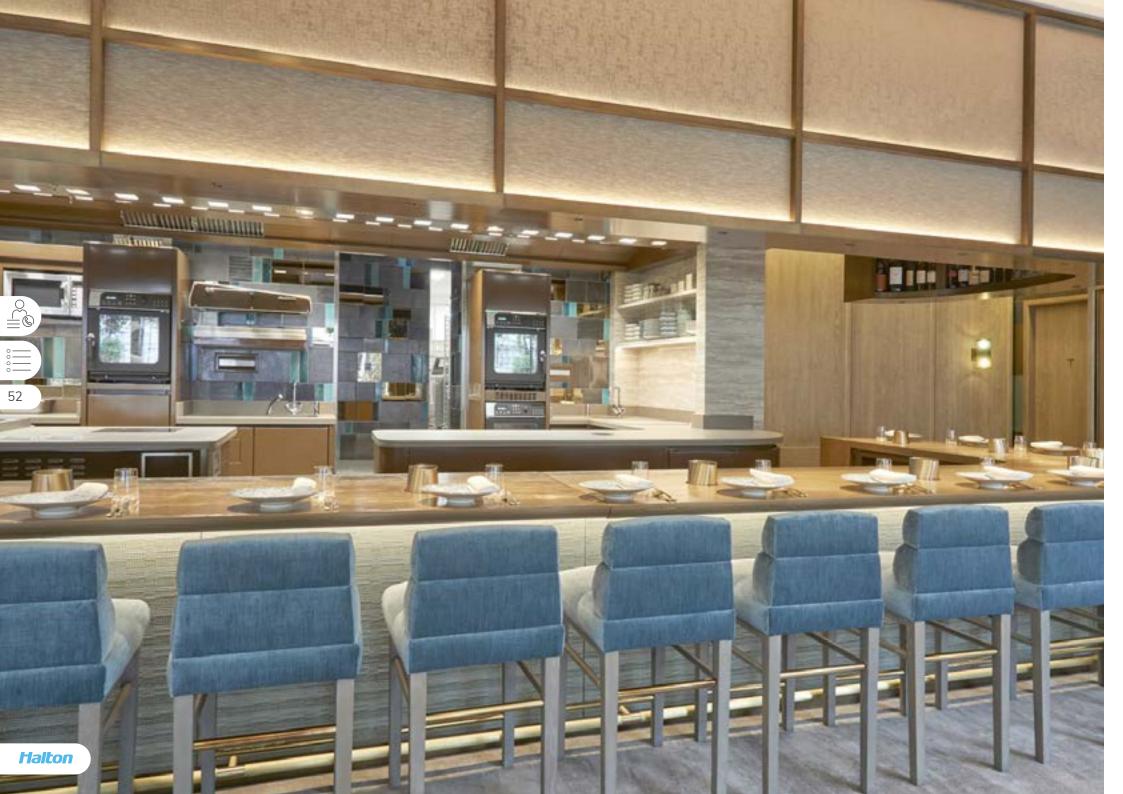

# Backstage | Capella Hanoi

HANOI, VIETNAM

**CMW-FMOD** Cold Mist On Demand Hood with Capture Jet™ technology and integrated makeup air

KVI Capture Jet™ hood

UVI Capture Ray™ hood with Capture Jet™ technology

KCJ-UV Capture Ray™ ventilated ceiling with Capture Jet™ technology and low velocity makeup air

KCJ Capture Jet™ ventilated ceiling with low velocity makeup air y

HCL Halton Skyline Culinary and Human Centric Light (DALI compatible)