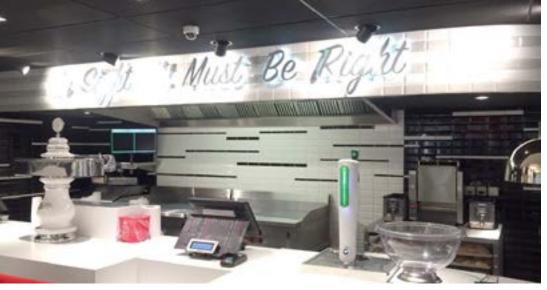

# Austria Campus

VIENNA, AUSTRIA

KVF Capture Jet™ hood with integrated makeup air

KVI Capture Jet™ hood

**UVF** Capture Ray<sup>™</sup> hood with Capture Jet<sup>™</sup> technology and integrated makeup air

UVI Capture Ray™ hood with Capture Jet™ technology

KCJ Capture Jet™ ventilated ceiling with low velocity makeup air

**KCJ-UV** Capture Ray<sup>™</sup> ventilated ceiling with Capture Jet<sup>™</sup> technology and low velocity makeup air

Ventilated ceiling for dishwashing areas with low velocity makeup air and acoustic panels

HCL Halton Skyline Culinary and Human Centric Light (DALI compatible)

**LFU** Ceiling Laminar Flow Unit for total or additional makeup air