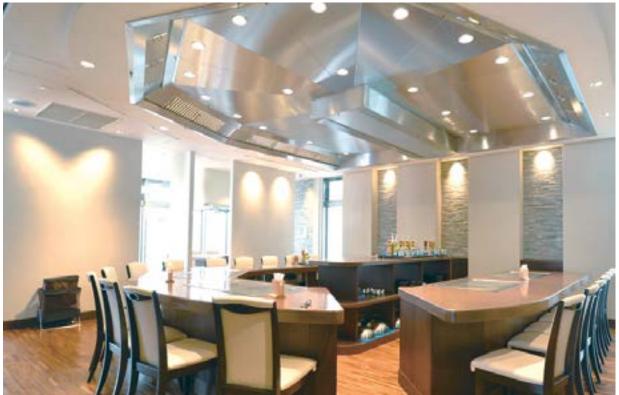

## Jurin | Keio Plaza Hotel

TOKYO, JAPAN

KCW

Water Wash ventilated ceiling with Capture Jet™ technology and low velocity makeup air