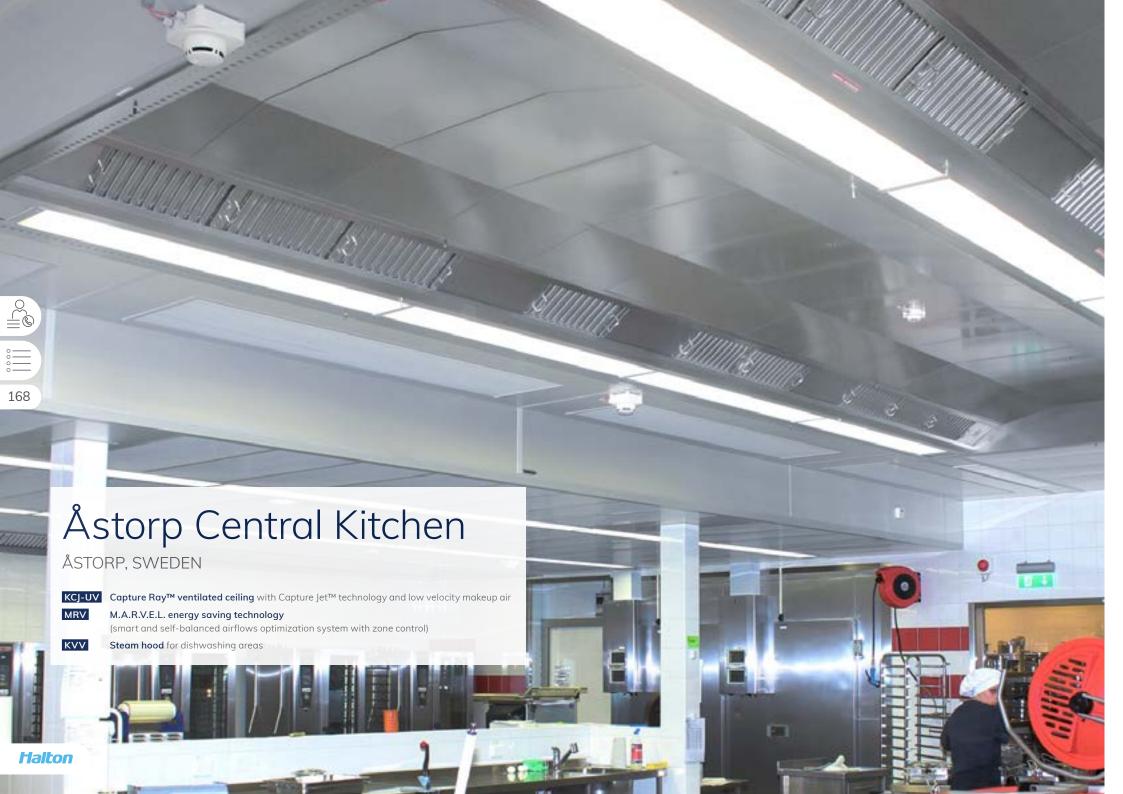

#### BRUSSELS, BELGIUM

UVF Capture Ray™ hood with Capture Jet™ technology and integrated makeup air

UVI Capture Ray™ hood with Capture Jet™ technology

CBR Capture Bar air curtain

KCW-UV Water Wash and Capture Ray™ ventilated ceiling with Capture Jet™ technology and low velocity makeup air

Ventilated ceiling for dishwashing areas with low velocity makeup air and acoustic panels

MRV M.A.R.V.E.L. energy saving technology (smart and self-balanced airflows optimization system with zone control)

FSS ANSUL® R-102™ fire suppression system factory pre-installed

UPT Unipoint services distribution unit internal services included