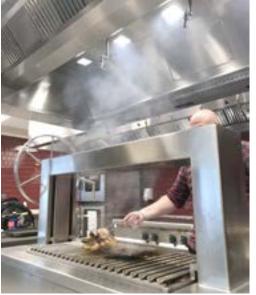

### Eataly

### LONDON, UNITED KINGDOM

UVF Capture Ray™ hood with Capture Jet™ technology and integrated makeup air

KVF Capture Jet™ hood with integrated makeup air

KVI Capture Jet™ hood

KSR/S Capture Jet™ low profile hood special fryers