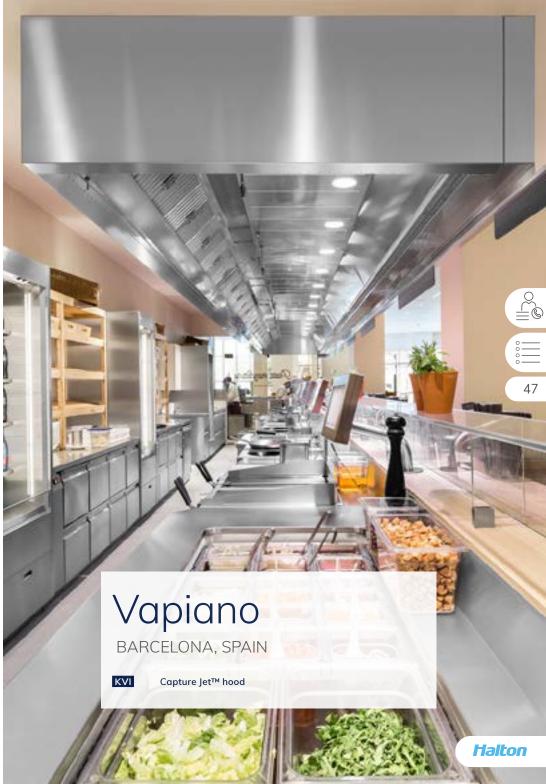

## Wagamama

MADRID, SPAIN

**KVF** 

Capture Jet™ hood with integrated makeup air