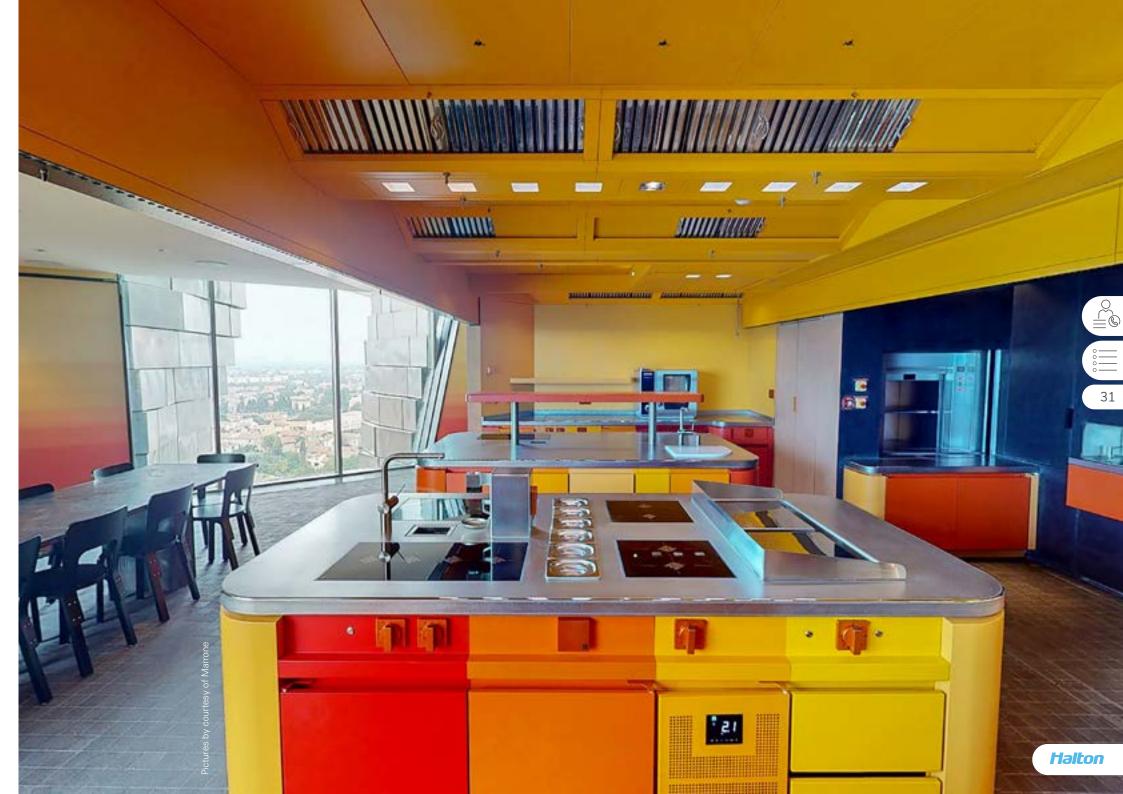

# Luma Tower 7th Floor

ARLES, FRANCE

KCJ-UV Capture Ray™ ventilated ceiling with Capture Jet™ technology and low velocity makeup air

MRV M.A.R.V.E.L. energy saving technology

(smart and self-balanced airflows optimization system with zone control)

PEU PolluStop Exhaust Air Handling Unit with pollution control – Eurovent accredited

HCL Halton Skyline Culinary and Human Centric Light (DALI compatible)

FSS ANSUL® R-102™ fire suppression system factory pre-installed