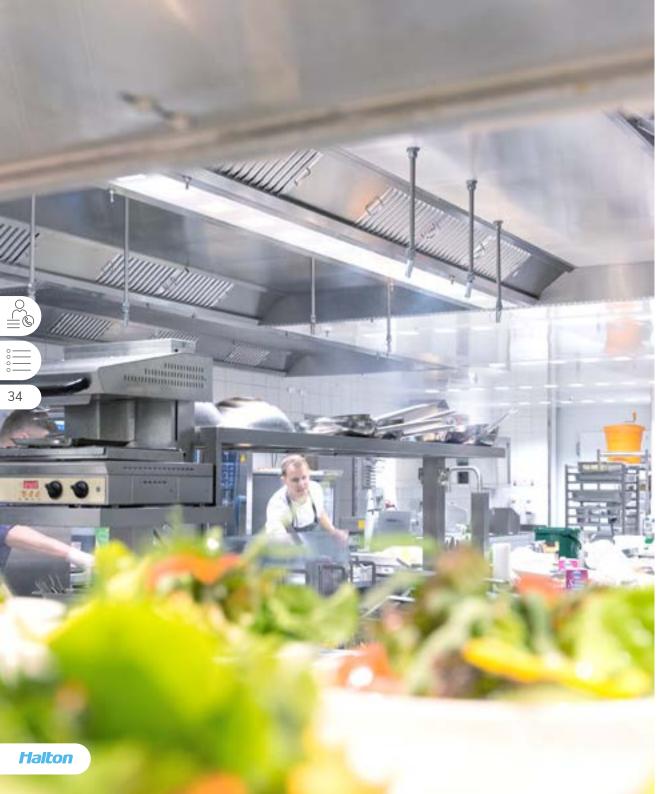

With Halton AirWatch, ensure your energy savings are not made at the

expense of the Indoor Environment

Quality (IEQ)

Halton's AirWatch is an Indoor Environment Quality (IEQ) sensor specifically designed for food producing environments. It monitors not less than 6 factors that are representative to the thermal comfort of the staff and their potential exposure to pollutants.

It can be used as a diagnostic device but its vocation is to be combined with the five times awarded M.A.R.V.E.L. energy optimization technology. It is then truly a question of benefiting from the best balance between the highest energy savings and optimal working conditions and productivity for the staff, through a direct contribution to a premium Indoor Environment Quality.