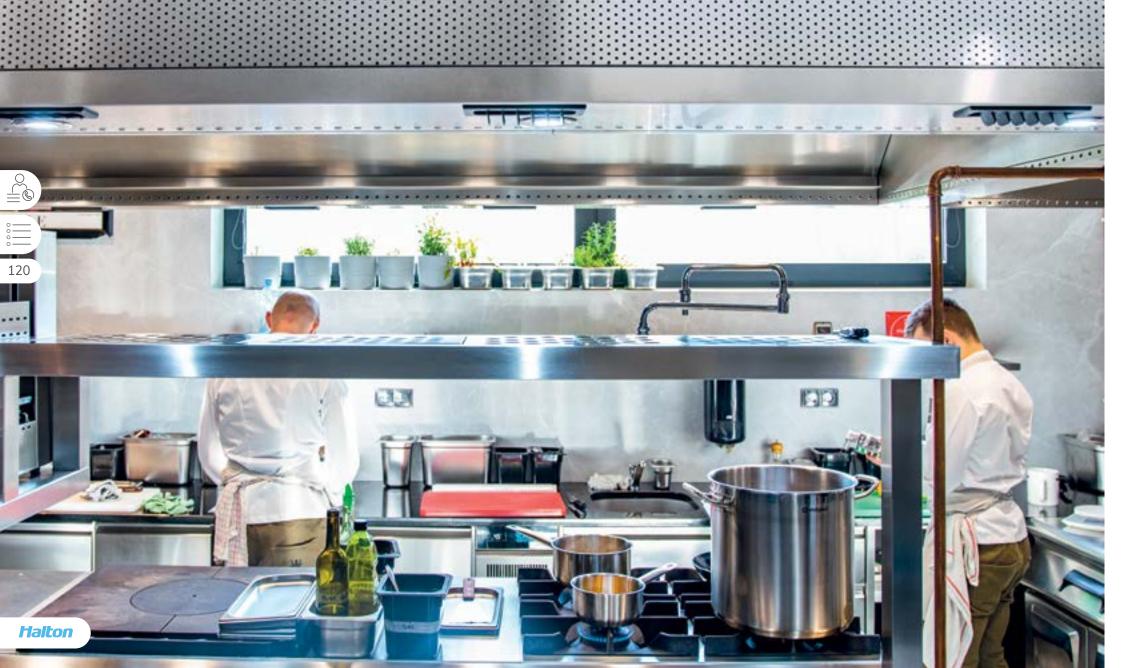

# Nanjing Institute of Tourism and Hospitality

NANJING, CHINA

KCJ Capture Jet™ ventilated ceiling with low velocity makeup air

KCP Suspended ceiling for neutral areas with integrated light and multiple service options

PST PolluStop Exhaust Air Handling Unit with pollution control

MRV M.A.R.V.E.L. energy saving technology

(smart and self-balanced airflows optimization system with zone control)

LFU Ceiling Laminar Flow Unit for total or additional makeup air

KBO Extraction box for low emission appliances for total or additional makeup air