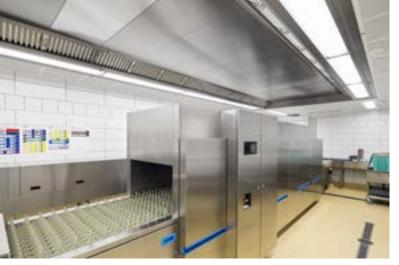

### Primix

HYOGO, JAPAN

KCW-UV Water Wash and Capture Ray™ ventilated ceiling

with Capture  $\mathsf{Jet^{TM}}$  technology and low velocity makeup air

MRV M.A.R.V.E.L. energy saving technology

(smart and self-balanced airflows optimization system with zone control)

KVV Steam hood for dishwashing areas