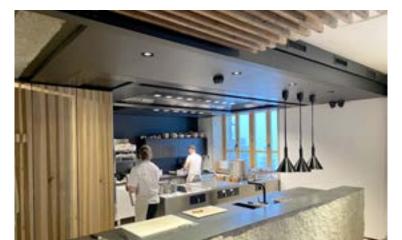

#### MARKTOBERDORF, GERMANY

KCJ-UV Capture Ray™ ventilated ceiling with Capture Jet™ technology and low velocity makeup air

KCJ Capture Jet™ ventilated ceiling with low velocity makeup air

Ventilated ceiling for dishwashing areas with low velocity makeup air and acoustic panels

KCP Suspended ceiling for neutral areas with integrated light and multiple service options

HCL Halton Skyline Culinary and Human Centric Light (DALI compatible)

KBO Extraction box for low emission appliances for total or additional makeup air

LFU Ceiling Laminar Flow Unit for total or additional makeup air

MRV M.A.R.V.E.L. energy saving technology

(smart and self-balanced airflows optimization system with zone control)

FSS ANSUL® R-102™ fire suppression system factory pre-installed