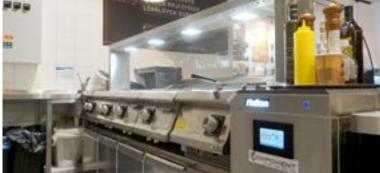

Get more information about Halton FireWatch

to the cooking appliances. Combined with the Capture |et™ technology, it reduces the exhaust airflow by up to 40% compared to traditional hoods. It represents a high energy saving potential. It also distinguishes by good ergonomics, openness feeling for the staff and filter cleaning easiness.

information about ModularChef