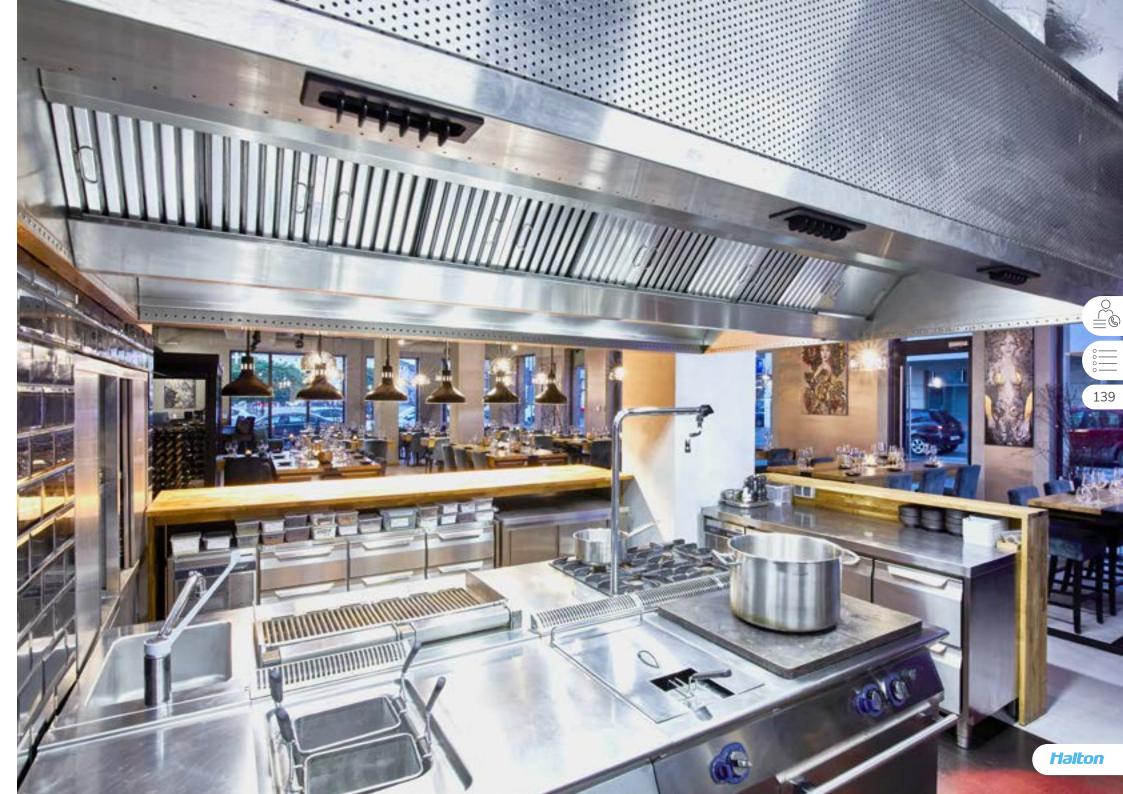

# Jeju Dream Tower

JEJU, SOUTH KOREA

UVI Capture Ray™ hood with Capture Jet™ technology

UWI Capture Ray™ and Water Wash hood with Capture Jet™ technology

**CMW-IMOD** Cold Mist On Demand Hood with Capture Jet™ technology

KVV Steam hood for dishwashing areas

 $\textbf{KCJ-UV} \quad \textbf{Capture Ray}^{\text{TM}} \ \textbf{ventilated ceiling} \ \textbf{with Capture Jet}^{\text{TM}} \ \textbf{technology}$ 

and low velocity makeup air