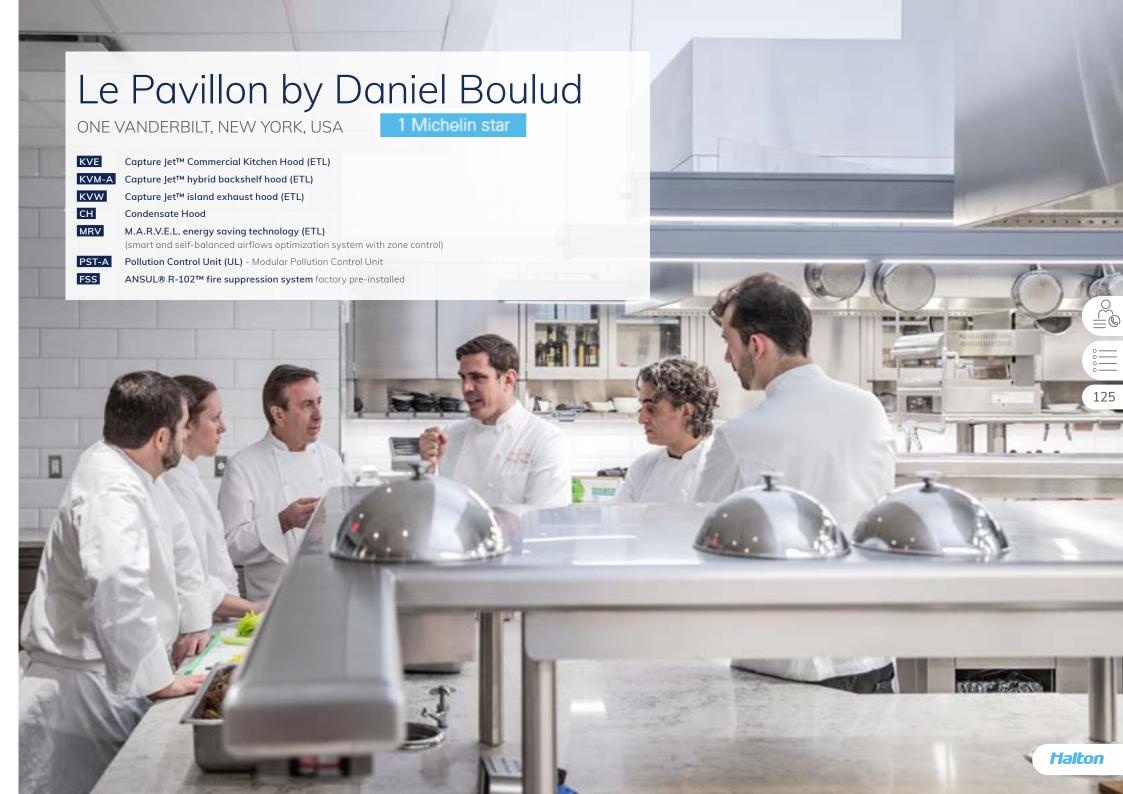

### PavYllon

PARIS, FRANCE

Michelin star

KCJ

Capture Jet™ ventilated ceiling with low velocity makeup air

HCL

Halton Skyline Culinary and Human Centric Light (DALI compatible)