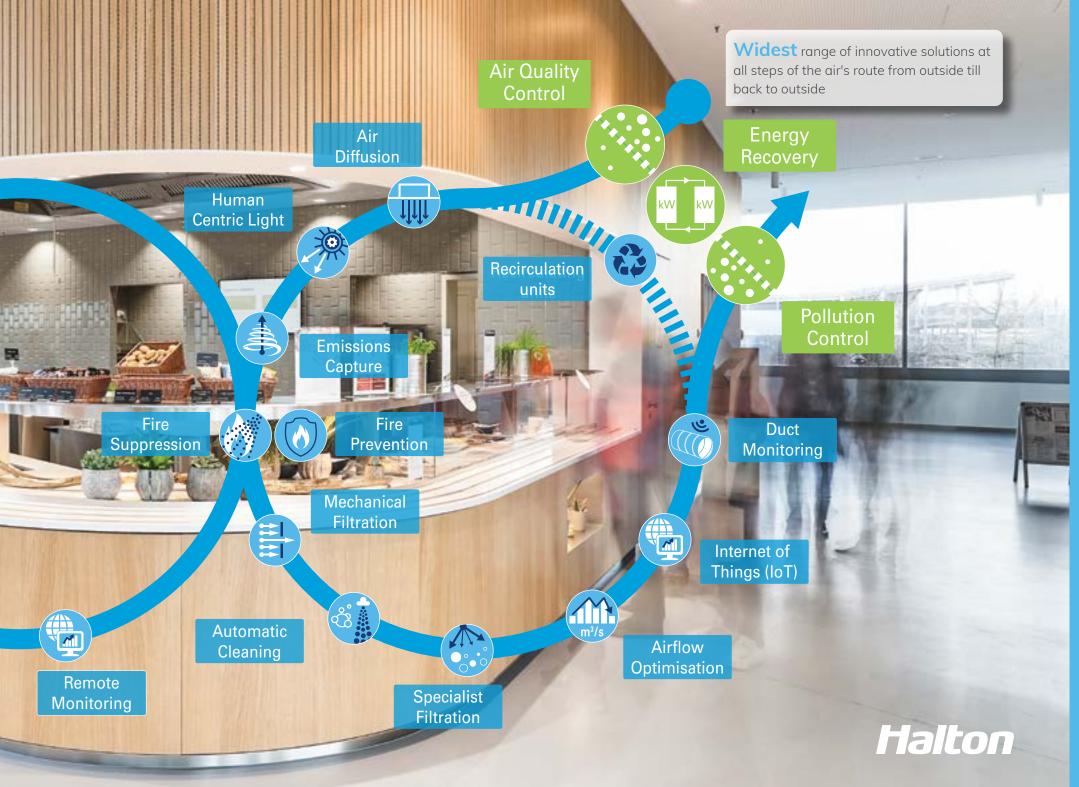

Our solutions combine Energy Efficiency, Indoor Environment Quality (IEQ), Safety and Pollution Control, the four cornerstones for contributing to Sustainable Wellbeing in food producing environments.

Innovation as burning passion

139 patents registered

142 patents pending

Widest range of innovative solutions at all steps of the air's route from outside till back to outside

Premium services contributing to the lowest total cost of ownership

5000 new projects a year

2000 kitchens monitored with Halton Connect web user portal (end of 2022)

Highest savings on energy and water

Best balance between the savings and staffs' Wellbeing and productivity