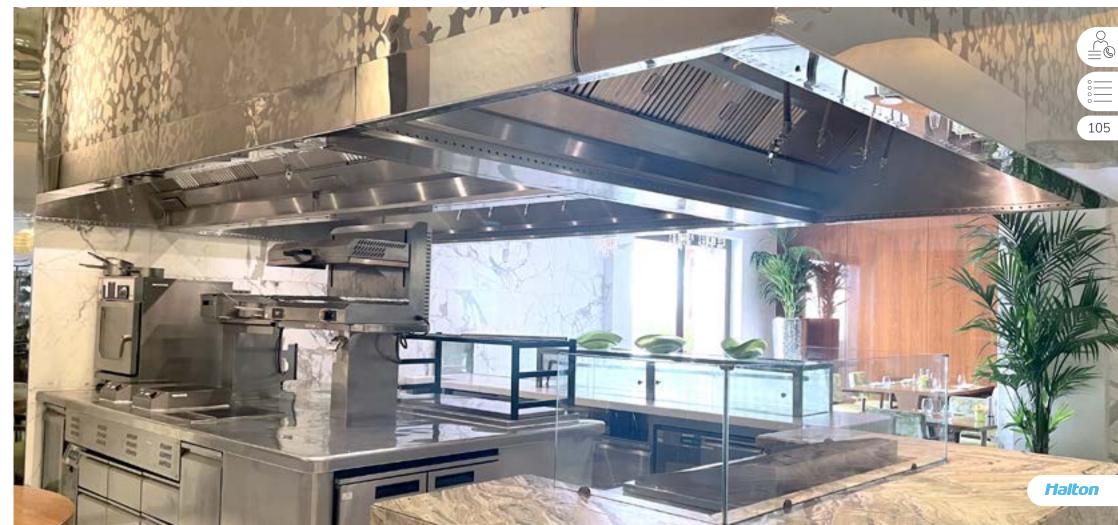

### Primix

HYOGO, JAPAN

KCW-UV Water Wash and Capture Ray™ ventilated ceiling

with Capture  $\mathsf{Jet^{TM}}$  technology and low velocity makeup air

MRV M.A.R.V.E.L. energy saving technology

(smart and self-balanced airflows optimization system with zone control)

KVV Steam hood for dishwashing areas