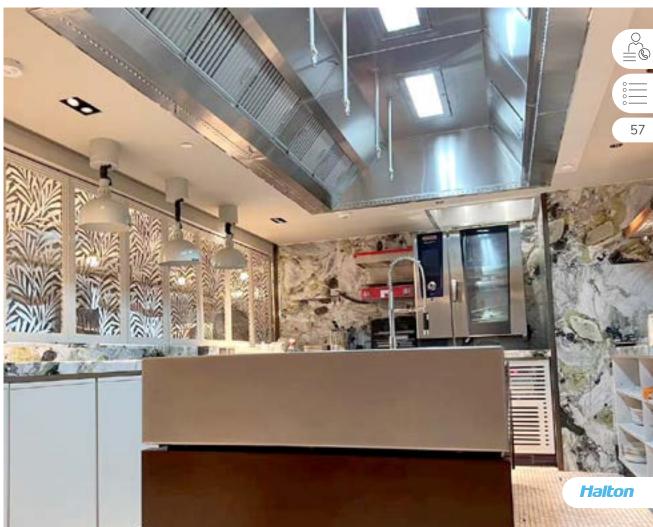

#### BRUSSELS, BELGIUM

UVF Capture Ray™ hood with Capture Jet™ technology and integrated makeup air

UVI Capture Ray™ hood with Capture Jet™ technology

CBR Capture Bar air curtain

KCW-UV Water Wash and Capture Ray™ ventilated ceiling with Capture Jet™ technology and low velocity makeup air

Ventilated ceiling for dishwashing areas with low velocity makeup air and acoustic panels

MRV M.A.R.V.E.L. energy saving technology (smart and self-balanced airflows optimization system with zone control)

FSS ANSUL® R-102™ fire suppression system factory pre-installed

UPT Unipoint services distribution unit internal services included