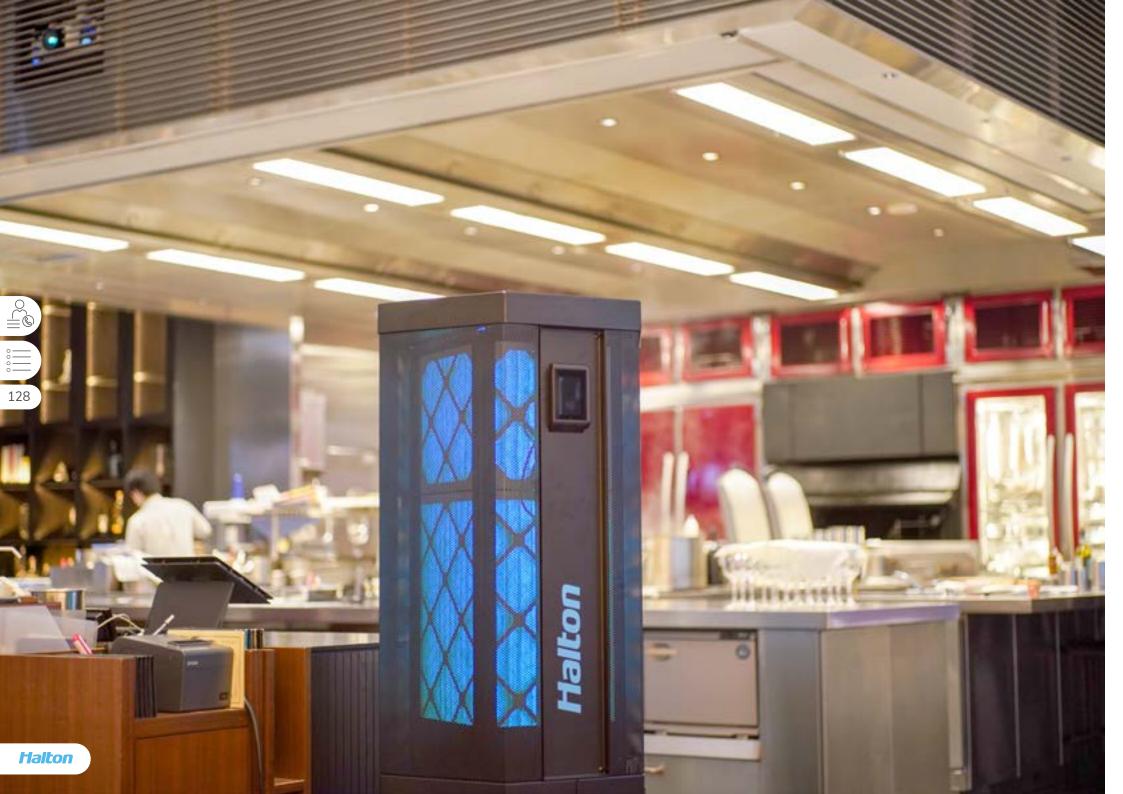

### Test Kitchen H

TOKYO, JAPAN

KCW

**Water Wash ventilated ceiling** with Capture Jet™ technology and low velocity makeup air

UVGI-SA Halton Sentinel Mobile Filtration Unit