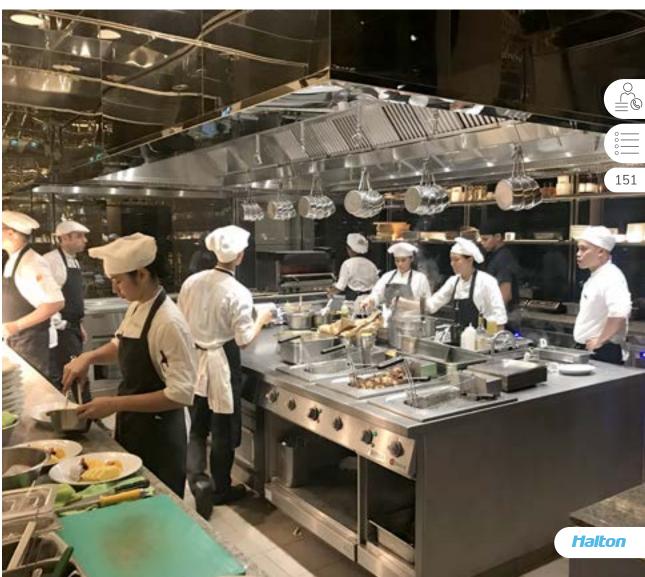

# ČSOB

#### PRAGUE, CZECH REPUBLIC

KVI Capture Jet™ hood

KVD Hood for dishwashing areas with integrated makeup air

KCJ-UV Capture Ray™ ventilated ceiling with Capture Jet™ technology and low velocity makeup air