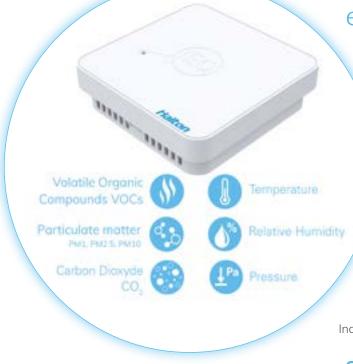

With Halton AirWatch, ensure your energy savings are not made at the

expense of the Indoor Environment

Quality (IEQ)

Halton's AirWatch is an Indoor Environment Quality (IEQ) sensor specifically designed for food producing environments. It monitors not less than 6 factors that are representative to the thermal comfort of the staff and their potential exposure to pollutants.