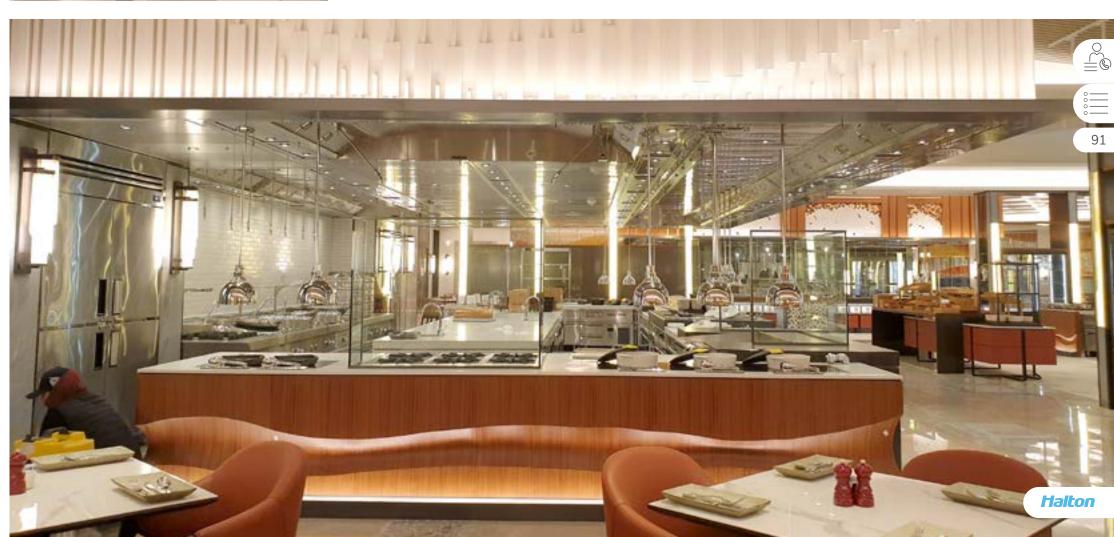

# Jeju Dream Tower

JEJU, SOUTH KOREA

UVI Capture Ray™ hood with Capture Jet™ technology

UWI Capture Ray™ and Water Wash hood with Capture Jet™ technology

**CMW-IMOD** Cold Mist On Demand Hood with Capture Jet™ technology

KVV Steam hood for dishwashing areas

 $\textbf{KCJ-UV} \quad \textbf{Capture Ray}^{\text{TM}} \ \textbf{ventilated ceiling} \ \textbf{with Capture Jet}^{\text{TM}} \ \textbf{technology}$ 

and low velocity makeup air

CCW Water Wash control cabinet