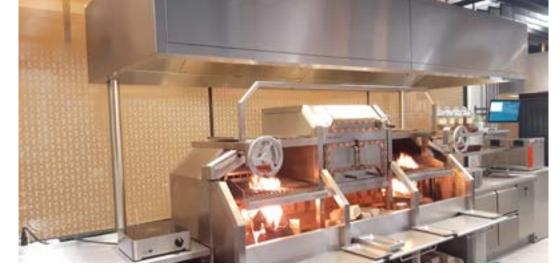

# Campus de Groisy

GROISY, FRANCE

KCJ-UV Capture Ray™ ventilated ceiling with Capture Jet™ technology and low velocity makeup air

UVI

Capture Ray™ hood with Capture Jet™ technology

HCL MRV

Halton Skyline Culinary and Human Centric Light (DALI compatible)

M.A.R.V.E.L. energy saving technology

(smart and self-balanced airflows optimization system with zone control)