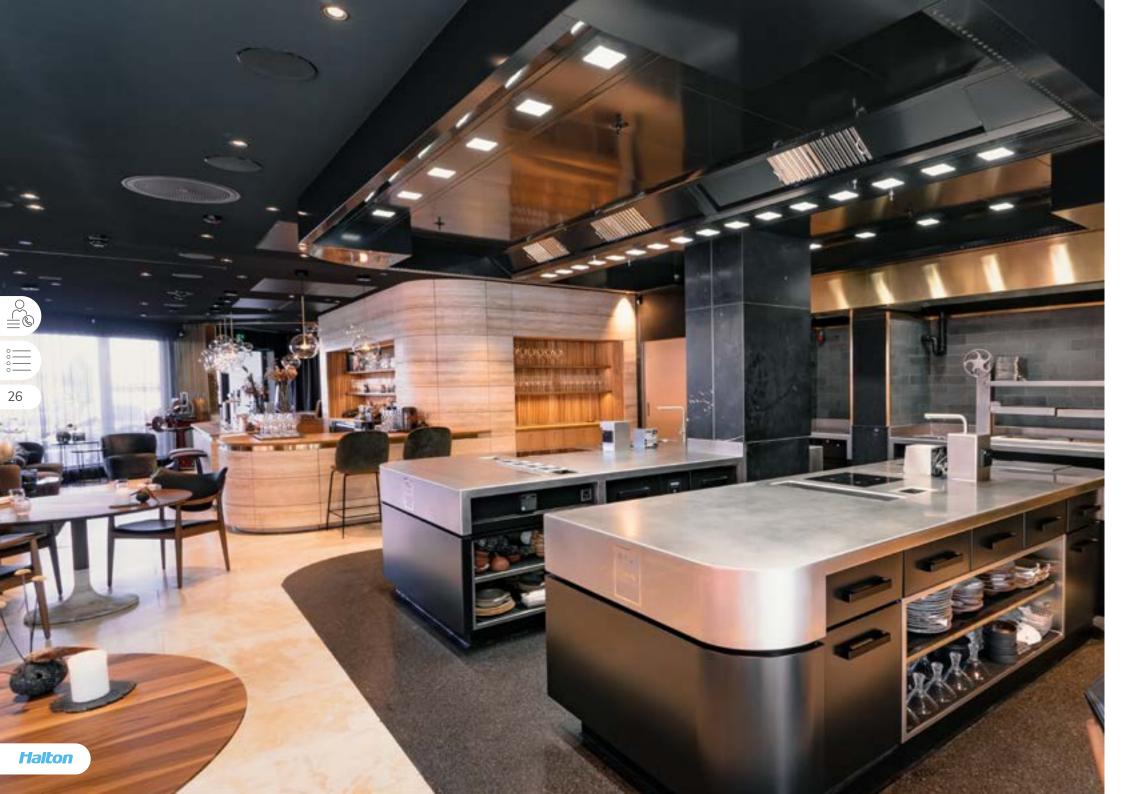

# Re-Naa

STAVANGER, NORWAY

2 Michelin stars

**CMW-IMOD** Cold Mist On Demand Hood with Capture Jet™ technology

KVI Capture Jet™ hood

HCL Halton Skyline Culinary and Human Centric Light (DALI compatible)

PST-A Pollution Control Unit (UL)

FSS ANSUL® R-102™ fire suppression system factory pre-installed

Photos by courtesy of Chef Sven Erik Renaa, his photographer Tom Haga and Norrøna Storkjøkken