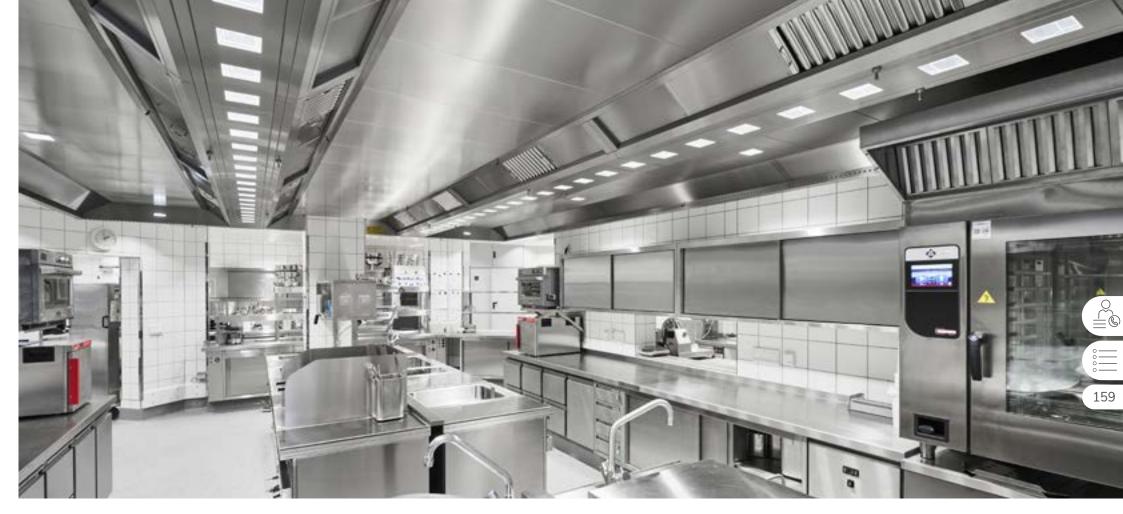

#### HIK9

#### SHANGHAI, CHINA

KCJ Captur

Capture  $\mathsf{Jet^{TM}}$  ventilated ceiling with low velocity makeup air

HCL

Halton Skyline Culinary and Human Centric Light (DALI compatible)

LFU KBO Ceiling Laminar Flow Unit for total or additional makeup air

Extraction box for low emission appliances

for total or additional makeup air