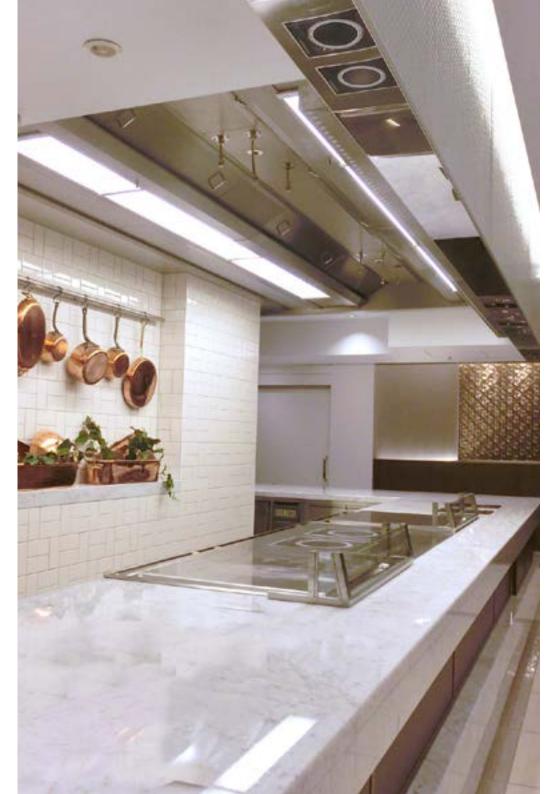

## Jurin | Keio Plaza Hotel

TOKYO, JAPAN

KCW

Water Wash ventilated ceiling with Capture Jet™ technology and low velocity makeup air