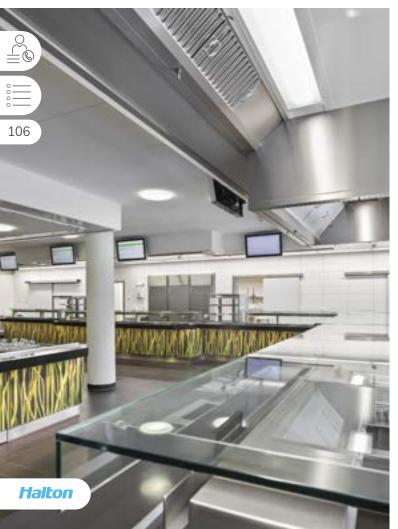

### Primix

HYOGO, JAPAN

KCW-UV Water Wash and Capture Ray™ ventilated ceiling

with Capture  $\mathsf{Jet^{TM}}$  technology and low velocity makeup air

MRV M.A.R.V.E.L. energy saving technology

(smart and self-balanced airflows optimization system with zone control)

KVV Steam hood for dishwashing areas