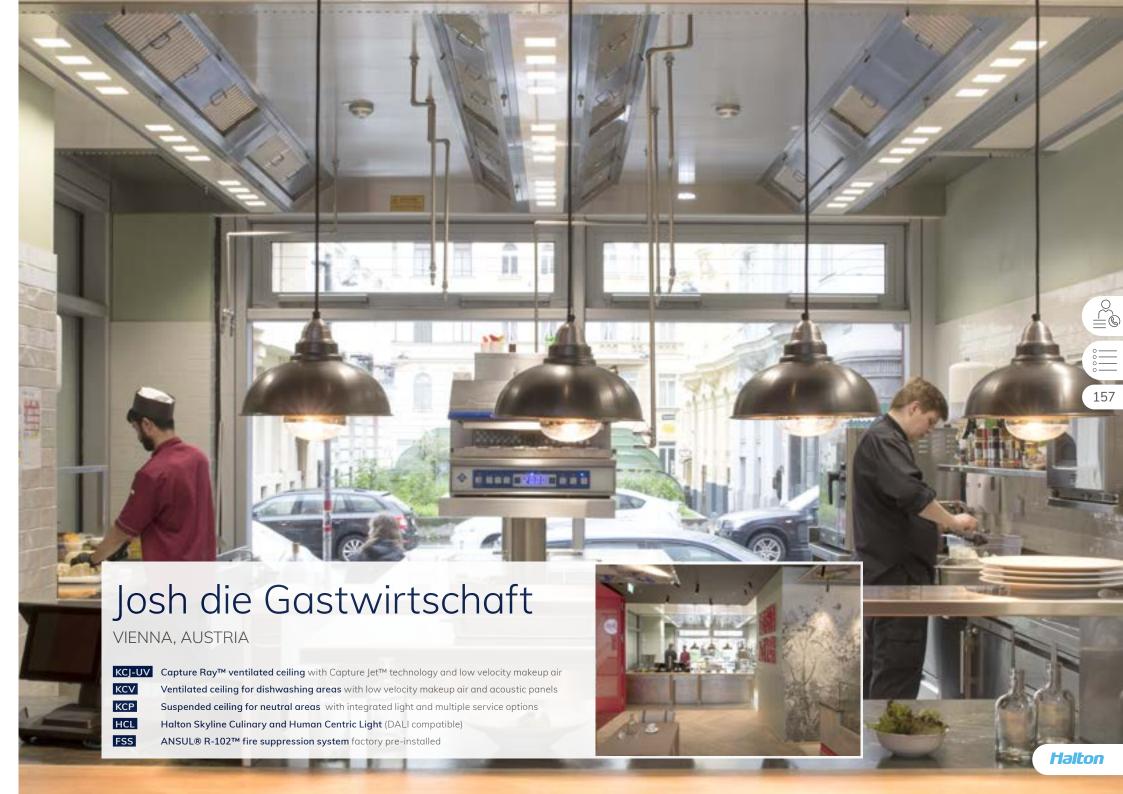

# Studio City

MACAU

KVI

Capture Jet™ hood

UVI

**Capture Ray™ hood** with Capture Jet™ technology

#### HIK9

#### SHANGHAI, CHINA

KCJ Captur

Capture  $\mathsf{Jet^{TM}}$  ventilated ceiling with low velocity makeup air

HCL

Halton Skyline Culinary and Human Centric Light (DALI compatible)

LFU KBO Ceiling Laminar Flow Unit for total or additional makeup air