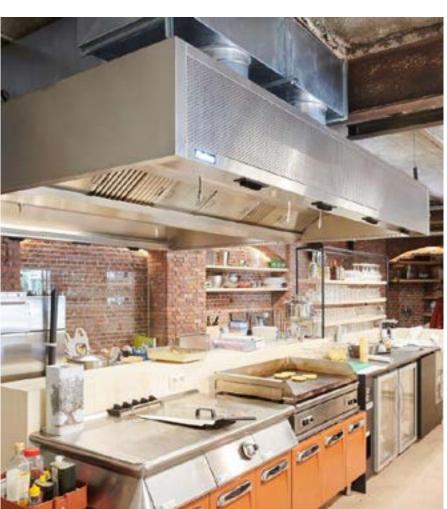

# The Kitchen | De Bijenkorf

UTRECHT, THE NETHERLANDS

(CJ

Capture Jet™ ventilated ceiling with low velocity makeup air

CBR

Capture Bar air curtain