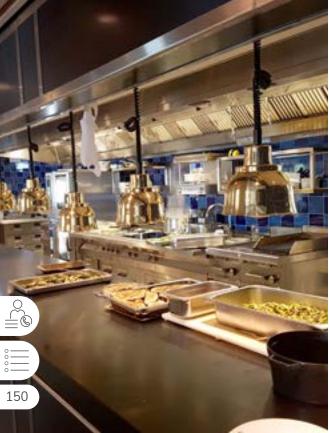

# Hooks Herrgård

HOK, SWEDEN

UVF

**Capture Ray™ hood** with Capture Jet™ technology and integrated makeup air

UVI

Capture Ray™ hood with Capture Jet™ technology

HCL

Halton Skyline Culinary and Human Centric Light (DALI compatible)