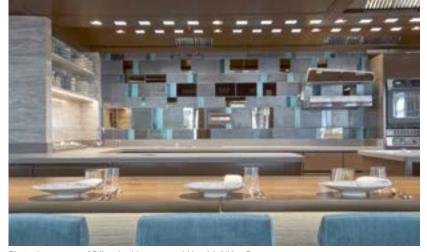

# Backstage | Capella Hanoi

HANOI, VIETNAM

**CMW-FMOD** Cold Mist On Demand Hood with Capture Jet™ technology and integrated makeup air

KVI Capture Jet™ hood

UVI Capture Ray™ hood with Capture Jet™ technology

KCJ-UV Capture Ray™ ventilated ceiling with Capture Jet™ technology and low velocity makeup air

KCJ Capture Jet™ ventilated ceiling with low velocity makeup air y

HCL Halton Skyline Culinary and Human Centric Light (DALI compatible)