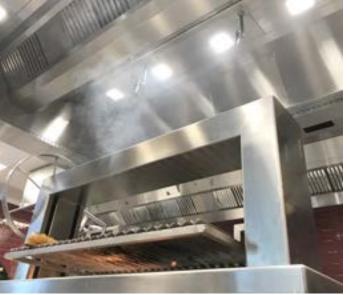

### Eataly

### LONDON, UNITED KINGDOM

UVF Capture Ray™ hood with Capture Jet™ technology and integrated makeup air

KVF Capture Jet™ hood with integrated makeup air

KVI Capture Jet™ hood

KSR/S Capture Jet™ low profile hood special fryers