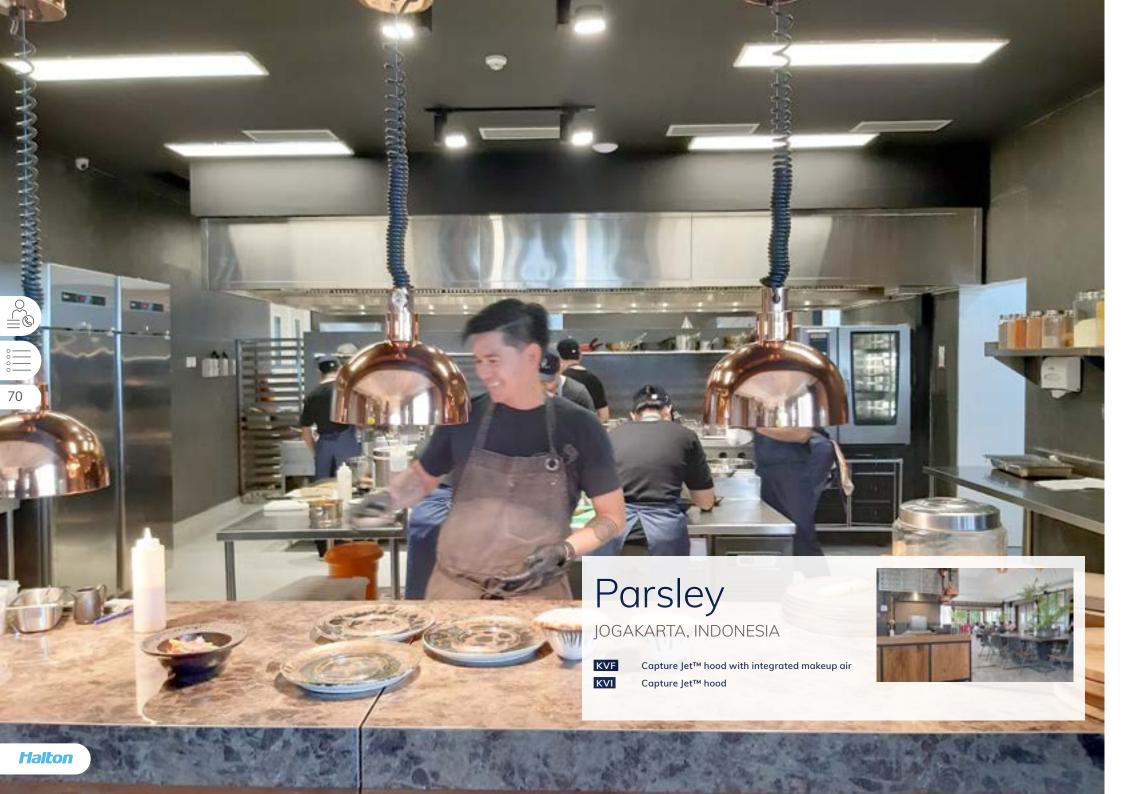

BALI, INDONESIA

UVF Capture Ray™ hood with Capture Jet™ technology and integrated makeup air

KCJ-UV Capture Ray™ ventilated ceiling with Capture Jet™ technology and low velocity makeup air

**KMC** Halton MobiChef™ mobile recirculating station with Capture Jet™ technology

HCL Halton Skyline Culinary and Human Centric Light (DALI compatible)