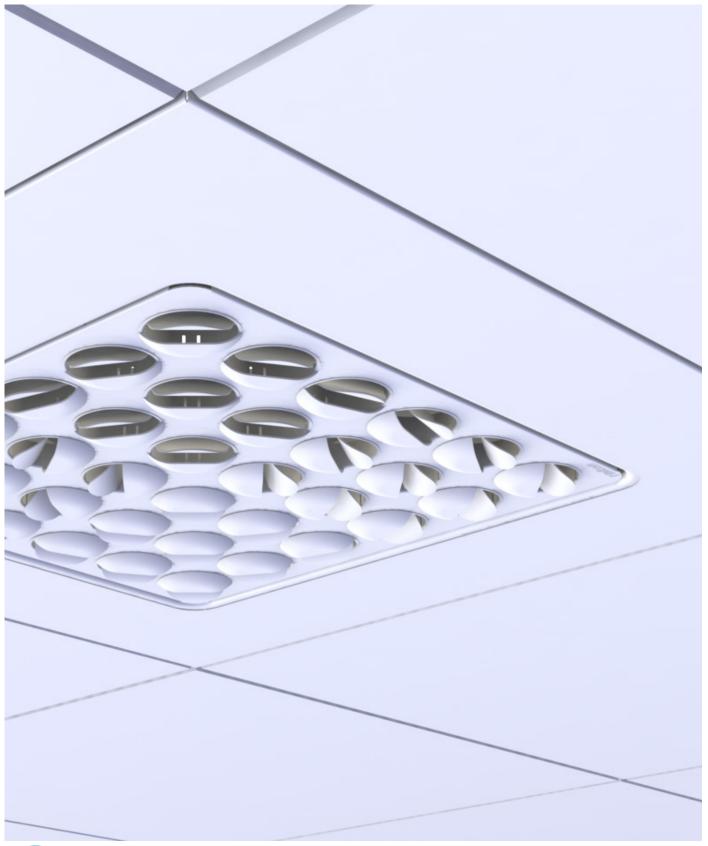

# Ceiling adapters

for Halton Jaz JSC and JRC

Halton's diffuser range is designed to fit perfectly into suspended ceiling structures. The  $600 \times 600$  models fit the most common T-lists, including narrow models. Separate ceiling adapters have been designed for smaller  $420 \times 420$  models, in order to make ceiling integration seamless for all diffusers, regardless of the size.