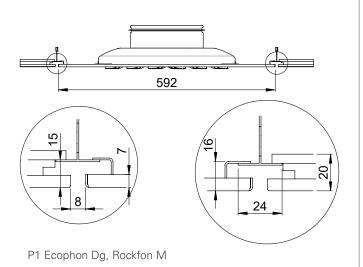

### Ceiling adapters (CA) for Halton Jaz JSC and JRC are available for the most common ceiling tile models:

| S1 | Standard 595x595 mm | Ecophon Focus A, Rockfon A      |
|----|---------------------|---------------------------------|
| Н1 | Hidden grid         | Ecophon Focus Ds, Rockfon X     |
| P1 | Partly hidden grid  | Ecophon Focus Dg, Rockfon M     |
| C1 | Clip-in             | Dampa clip-in, square edge      |
| R1 | Recessed            | Ecophon Focus E, Rockfon E, T24 |

#### Dimensions of standard ceiling adapter options

S1 Ecophon A, Rockfon A

H1 Ecophon Ds, Rockfon X

600

C1 Dampa clip-in

R1 Ecophon E, Rockfon E, T24