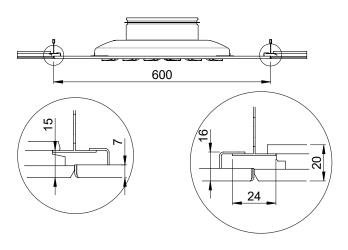

#### Dimensions of standard ceiling adapter options

S1 Ecophon A, Rockfon A

H1 Ecophon Ds, Rockfon X

600

C1 Dampa clip-in

R1 Ecophon E, Rockfon E, T24