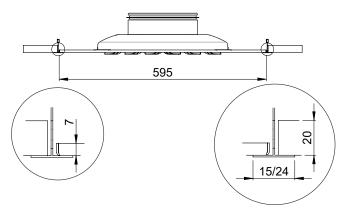

#### Dimensions of standard ceiling adapter options

S1 Ecophon A, Rockfon A

H1 Ecophon Ds, Rockfon X

600

C1 Dampa clip-in

R1 Ecophon E, Rockfon E, T24