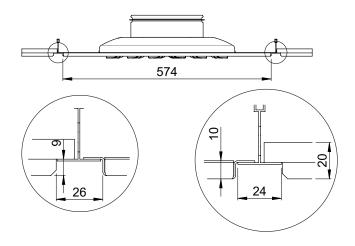

### Ceiling adapters (CA) for Halton Jaz JSC and JRC are available for the most common ceiling tile models:

| S1 | Standard 595x595 mm | Ecophon Focus A, Rockfon A      |
|----|---------------------|---------------------------------|
| Н1 | Hidden grid         | Ecophon Focus Ds, Rockfon X     |
| P1 | Partly hidden grid  | Ecophon Focus Dg, Rockfon M     |
| C1 | Clip-in             | Dampa clip-in, square edge      |
| R1 | Recessed            | Ecophon Focus E, Rockfon E, T24 |

#### Dimensions of standard ceiling adapter options

S1 Ecophon A, Rockfon A

H1 Ecophon Ds, Rockfon X

600

C1 Dampa clip-in

R1 Ecophon E, Rockfon E, T24