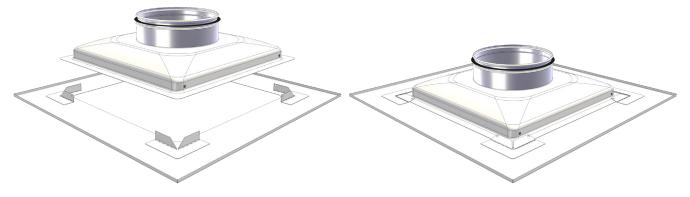

#### Ceiling adapter installation:

Attach the adapter to the diffuser by first bending the fasteners upwards (left), placing the diffuser on the adapter and bending the fasteners back down (right).