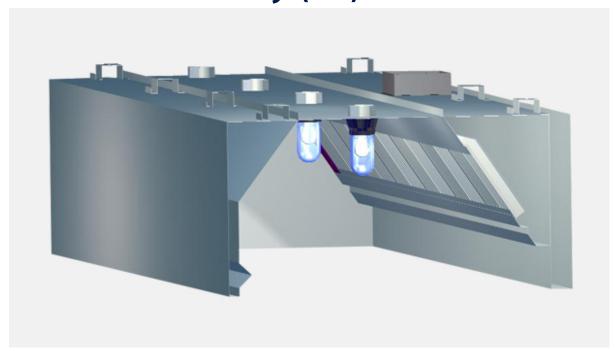

## Overview

- Manufactured from polished stainless steel, welded liquid tight design.
- Incandescent light fixtures are standard. Integrated or surface mounted fluorescent fixtures are available as an option.
- High efficiency grease filtration using UL classified Aluminum or Stainless Baffle filters for removal of grease and contaminants.

## **Specification**

The kitchen hood shall be constructed from 18 gauge stainless steel with brushed satin finish. The kitchen hoods shall be supplied complete with outer casing / main body, inner liner, exhaust duct, incandescent lighting, grease filters, perimeter drain channel, collection cup, and assembly brackets. Each joint shall be welded and liquid tight. All exposed welds are ground and polished to the original finish of metal. Canopy ends shall be double sided wall construction (no single wall hoods permitted).