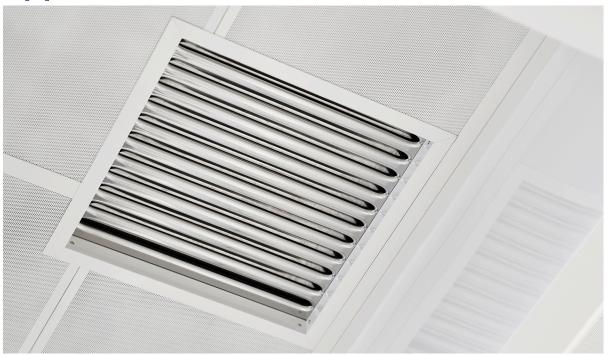

## Overview

Extraction boxes are designed to deal with low emission, steam or heat based, appliances located outside the cooking areas (for example coffee machines, glass washers, temperature holding equipment etc). They complement the Capture Jet<sup>™</sup> hoods and ventilated ceilings.

- Plenum in galvanised steel. Peripheral profiles in anodised aluminium.
- High efficiency FC filters constructed from AISI 304 stainless steel, mirror polished, 1 mm thickness. Constant pressure loss.
- Three filter sizes available : FC 500 x 500 mm, 600 m³/h max per filter @ 55 Pa FC 500 x 350 mm, 450 m³/h max per filter @ 55 Pa FC 500 x 250 mm, 300 m³/h max per filter @ 55 Pa
- Up to 7 filters per extraction box.
- Filter washable in dishwasher.
- Compatible with a kitchen equipped with M.A.R.V.E.L.