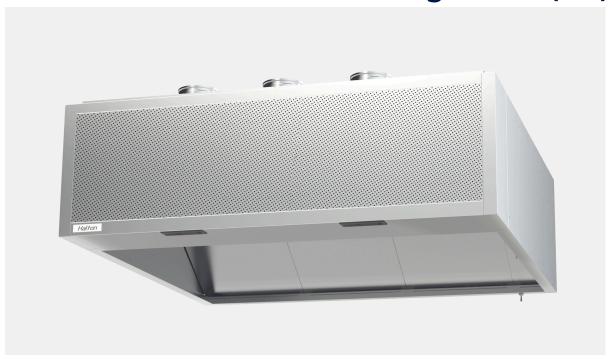

## KVD – Hood for dishwashing areas (CE)

## **Overview**

- Better hygiene thanks to less condensation in the extract ducts.
- Better capture efficiency and comfort for the staff thanks to a low-velocity diffuser built into the front.
- Deflectors of max 500 mm width to be easy to clean in a dishwasher and removable without tool.
- Surface LED light fitting (IP54, IK10). DALI compatible power supply as an option.
- Quick and easy commissioning. Hoods delivered "ready to install", with all accessories included, such as light fitting, T.A.B.™ taps and dampers for quick balancing on-site.
- Sturdier and easier to clean-Less parts and less joints. Stainless steel construction.