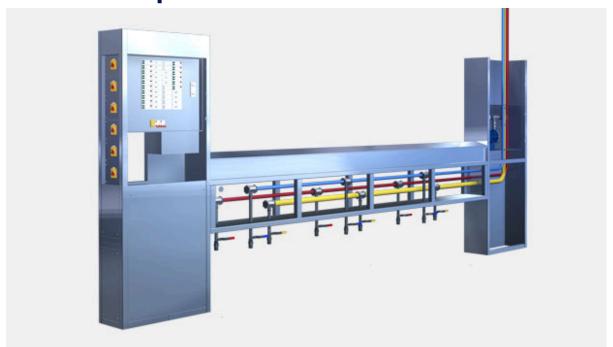

## **UPT – Unipoint services distribution unit (CE)**

## Overview

- Custom made to suit each application. Available as either a wall-type unit (UPT-W) or island-type (UPT-I).
- All internal pipework and technical services preassembled and tested off site. Fabrication only, can be provided if required.
- Co-ordinated interface with ventilation products.
- Fully accessible for easy cleaning and maintenance.
- Total segregation of M&E services.
- A wide range of optional extras.
- More versatility and serviceability than conventional distribution methods.
- Inbuilt' flexibility allowing ease of additions/changes.
- Dedicated and or multi-serviced risers to suit each application.
- Custom made to suit each application.