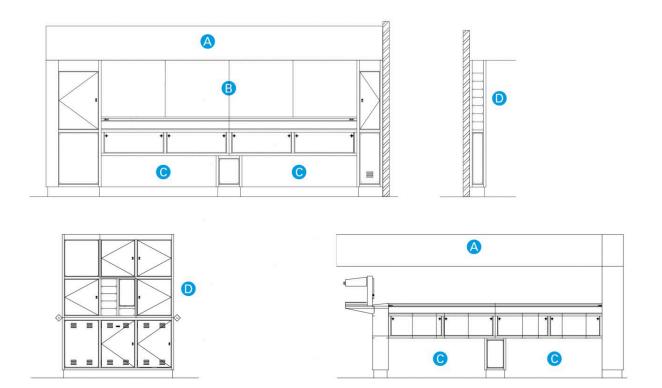

## **Example of configurations**

- A Hood
- B Wall covering
- C Power supplies to be fitted on site
- D Side riser to be fitted with services on site