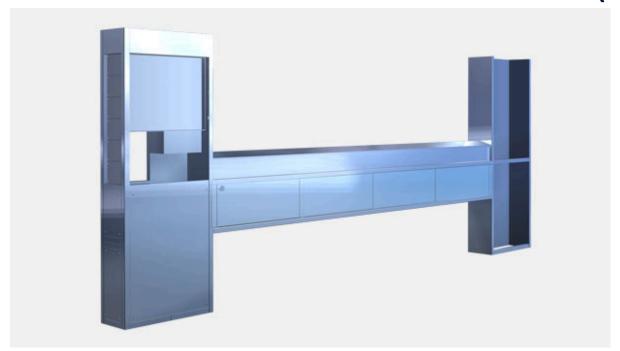

## **UTL** – Utiline services distribution unit (CE)

## Overview

- Modular expandable design and construction.
- Available as either a wall type unit (UTL-W) or island type (UTL-I).
- Supplied without integral services.
- Co-ordinated interface with ventilation products.
- Fully accessible for easy cleaning and maintenance.
- Total segregation of M & E Services.
- A wide range of optional extras.
- Inbuilt flexibility allowing ease of additions/changes.
- Dedicated and or multi serviced users to suit each application.