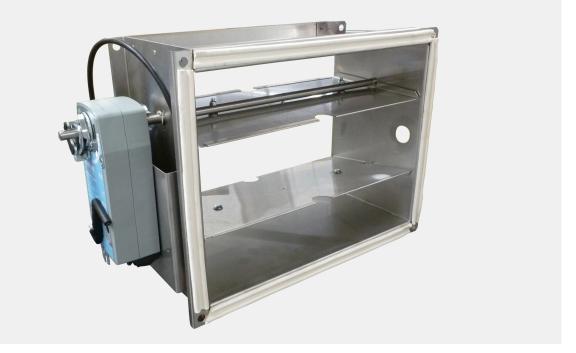

## Overview

The ABD balancing dampers are integral to M.A.R.V.E.L. energy saving technology. The automated balancing dampers adjust the exhaust airflow rate independently for each hood or ventilated ceiling area on a common fan, based on direct pressure readings from integral T.A.B.™ test and balance port in they are equipped with.

- Compact design 2 sizes.
- Controlled by M.A.R.V.E.L. energy saving technology depending on the cooking activity.
- Does not accumulate grease like guillotine type dampers.
- Night time set back closes damper preventing air from entering the building.
- Actuator fail safe opens on power interruption.
- Compatible with fire suppression systems and the installation of the duct connection nozzles.