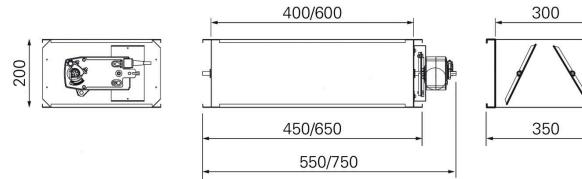

## ABD – Automaattinen säätöpelti (CE)



## Overview

The ABD balancing dampers are integral to M.A.R.V.E.L. energy saving technology. The automated balancing dampers adjust the exhaust airflow rate independently for each hood or ventilated ceiling area on a common fan, based on direct pressure readings from integral T.A.B.™ test and balance port in they are equipped with.

- Compact design 2 sizes.
- Controlled by M.A.R.V.E.L. energy saving technology depending on the cooking activity.
- Does not accumulate grease like guillotine type dampers.
- Night time set back closes damper preventing air from entering the building.
- Actuator fail safe opens on power interruption.
- Compatible with fire suppression systems and the installation of the duct connection nozzles.



## Dimensions