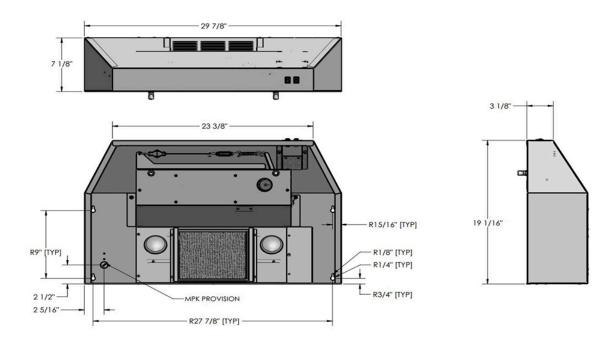

# **Dimensions**

| COMPLIANCE        | COLORS<br>AVAILABLE                          | MOUNTING<br>CONFIG. | LENGTH<br>(In.) | DEPTH<br>(ln.) | HEIGHT<br>(ln.) | WEIGHT<br>(Lbs.) | MATERIAL | MOUNTING<br>HEIGHT     |
|-------------------|----------------------------------------------|---------------------|-----------------|----------------|-----------------|------------------|----------|------------------------|
| UL 300A<br>UL 507 | SS, WHITE,<br>BLACK,<br>BISQUE AND<br>OTHERS | WALL                | 30              | 19.25          | 7               | 33.25            | 304 SS   | MIN.: 18"<br>MAX.: 26" |