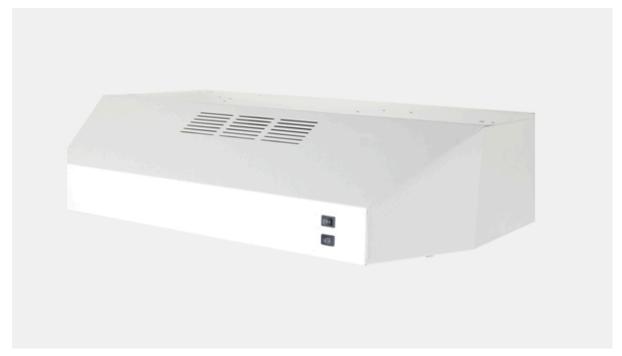

### Overview

Halton's HRD commercial hood for residential ranges offers an economical solution for providing protection against cooking fires. The commercial-grade fire suppression is fully integrated within the hood system, making it an ideal option for any cooking space with a residential-style range. The HRD commercial hood for residential ranges combines the look of a traditional hood with a suppression system, that is proven effective by using a mechanical system, a wet chemical agent, hardwired disconnect options, and alarm contacts.

### **Features**

- HMI touchscreen display
- Stainless Steel finish
- Wall-mounted
- Ability to store multiple passwords for multiple users
- Multiple power disconnect options
- It May be used as a standalone option or in conjunction with our hood systems