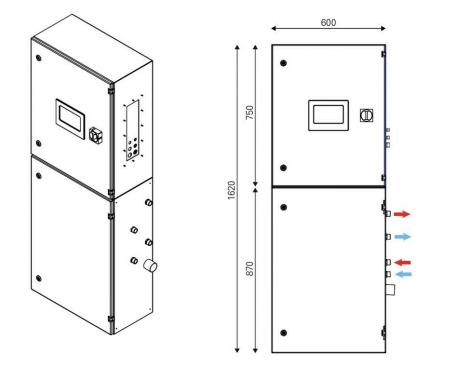

ased portal. It enables 24/7 remote monitoring of the solutions designed by Halton. It allows access to important and useful information along with powerful data analytics to the end users. It also provides crucial information to our engineers. In return, they can remotely and safely control all systems and their settings when required.

This digital "two directions" technology opens the way to Premium Services that are vital to keep the performance of the systems and technologies at the initial design level and during the entire lifecycle. Even better! They enable continuous optimisation of your systems, resulting in even lower operating costs.

Halton Connect for commercial kitchen ventilation

### Dimensions

CCW Water Wash only









#### CCW-MOD Water Wash and Cold Mist on Demand