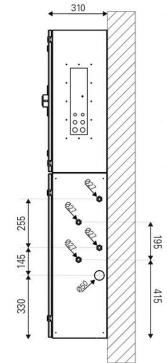

ed portal. It enables 24/7 remote monitoring of the solutions designed by Halton. It allows access to important and useful information along with powerful data analytics to the end users. It also provides crucial information to our engineers. In return, they can remotely and safely control all systems and their settings when required.

This digital "two directions" technology opens the way to Premium Services that are vital to keep the performance of the systems and technologies at the initial design level and during the entire lifecycle. Even better! They enable continuous optimisation of your systems, resulting in even lower operating costs.

Halton Connect for commercial kitchen ventilation

### Dimensions

CCW Water Wash only









#### CCW-MOD Water Wash and Cold Mist on Demand