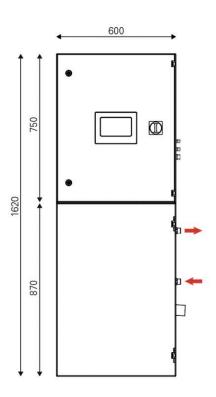

et of Things) platform whose core is an advanced cloudbased portal. It enables 24/7 remote monitoring of the solutions designed by Halton. It allows access to important and useful information along with powerful data analytics to the end users. It also provides crucial information to our engineers. In return, they can remotely and safely control all systems and their settings when required.

This digital "two directions" technology opens the way to Premium Services that are vital to keep the performance of the systems and technologies at the initial design level and during the entire lifecycle. Even better! They enable continuous optimisation of your systems, resulting in even lower operating costs.

Halton Connect for commercial kitchen ventilation

### Dimensions

CCW Water Wash only









#### CCW-MOD Water Wash and Cold Mist on Demand