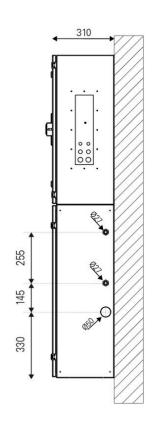

of Things) platform whose core is an advanced cloudbased portal. It enables 24/7 remote monitoring of the solutions designed by Halton. It allows access to important and useful information along with powerful data analytics to the end users. It also provides crucial information to our engineers. In return, they can remotely and safely control all systems and their settings when required.

This digital "two directions" technology opens the way to Premium Services that are vital to keep the performance of the systems and technologies at the initial design level and during the entire lifecycle. Even better! They enable continuous optimisation of your systems, resulting in even lower operating costs.

Halton Connect for commercial kitchen ventilation

### Dimensions

CCW Water Wash only









#### CCW-MOD Water Wash and Cold Mist on Demand