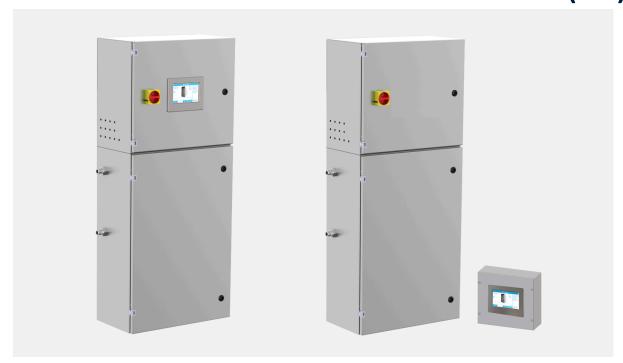

# CCW – Water Wash control cabinet (CE)

#### **Overview**

- Constructed from 1.5 mm AISI 304 stainless steel. Separate compartments for the electrical and hydraulic components.
- One CCW control cabinet manages up to 16 exhaust plenums or more, depending on their length.
- Equipped with **Halton Connect** IoT (Internet of Things) platform with advanced 24/7 distant monitoring capabilities.
- Highest value of ownership thanks to **Halton Connect & Care** smart services available as an option from kitchens commissioning.
- Manages automatically the washing cycles for filters and exhaust plenums of Halton's hoods and ventilated ceilings.
- Up to 2 cycles a day on a weekly base. Depending on the washing intensity required, possibility to select 3 preprogrammed cycles or create a customised one.
- Optional booster pump for hot water distribution circuits of long lengths.
- Possibility for manual washing cycles.
- CCW-MOD Additional management of the cold water supply for the Halton's hoods equipped with the Cold Mist on Demand technology.
- Connection of the exhaust plenums' solenoid valves by cable or possibility of distant control through Halton Connect IoT platform.
- Optional fire mode that opens all solenoid valves on receipt of a fire alarm signal.

CCW – Hoods supported:

KWF, KWI, UWF, UWI

CCW - Ventilated ceilings supported:

KCW, KCW-UV, KCV-WW