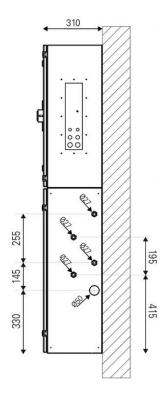

enables 24/7 remote monitoring of the solutions designed by Halton. It allows access to important and useful information along with powerful data analytics to the end users. It also provides crucial information to our engineers. In return, they can remotely and safely control all systems and their settings when required.

This digital "two directions" technology opens the way to Premium Services that are vital to keep the performance of the systems and technologies at the initial design level and during the entire lifecycle. Even better! They enable continuous optimisation of your systems, resulting in even lower operating costs.

Halton Connect for commercial kitchen ventilation

## **Dimensions**

**CCW** Water Wash only









#### **CCW-MOD** Water Wash and Cold Mist on Demand