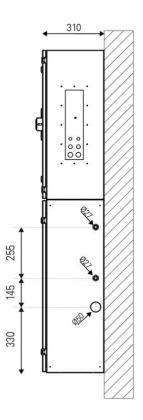

gs) platform whose core is an advanced cloud-based portal. It enables 24/7 remote monitoring of the solutions designed by Halton. It allows access to important and useful information along with powerful data analytics to the end users. It also provides crucial information to our engineers. In return, they can remotely and safely control all systems and their settings when required.

This digital "two directions" technology opens the way to Premium Services that are vital to keep the performance of the systems and technologies at the initial design level and during the entire lifecycle. Even better! They enable continuous optimisation of your systems, resulting in even lower operating costs.

Halton Connect for commercial kitchen ventilation

## **Dimensions**

**CCW** Water Wash only









#### **CCW-MOD** Water Wash and Cold Mist on Demand