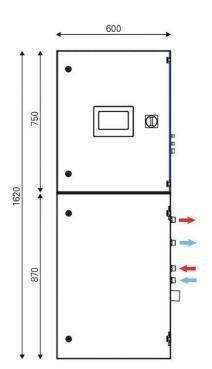

It enables 24/7 remote monitoring of the solutions designed by Halton. It allows access to important and useful information along with powerful data analytics to the end users. It also provides crucial information to our engineers. In return, they can remotely and safely control all systems and their settings when required.

This digital "two directions" technology opens the way to Premium Services that are vital to keep the performance of the systems and technologies at the initial design level and during the entire lifecycle. Even better! They enable continuous optimisation of your systems, resulting in even lower operating costs.

Halton Connect for commercial kitchen ventilation

## **Dimensions**

**CCW** Water Wash only









#### **CCW-MOD** Water Wash and Cold Mist on Demand