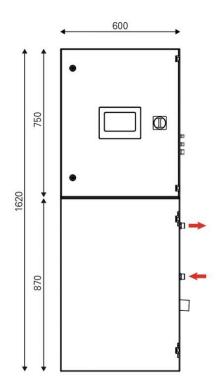

ings) platform whose core is an advanced cloud-based portal. It enables 24/7 remote monitoring of the solutions designed by Halton. It allows access to important and useful information along with powerful data analytics to the end users. It also provides crucial information to our engineers. In return, they can remotely and safely control all systems and their settings when required.

This digital "two directions" technology opens the way to Premium Services that are vital to keep the performance of the systems and technologies at the initial design level and during the entire lifecycle. Even better! They enable continuous optimisation of your systems, resulting in even lower operating costs.

Halton Connect for commercial kitchen ventilation

## **Dimensions**

**CCW** Water Wash only









#### **CCW-MOD** Water Wash and Cold Mist on Demand